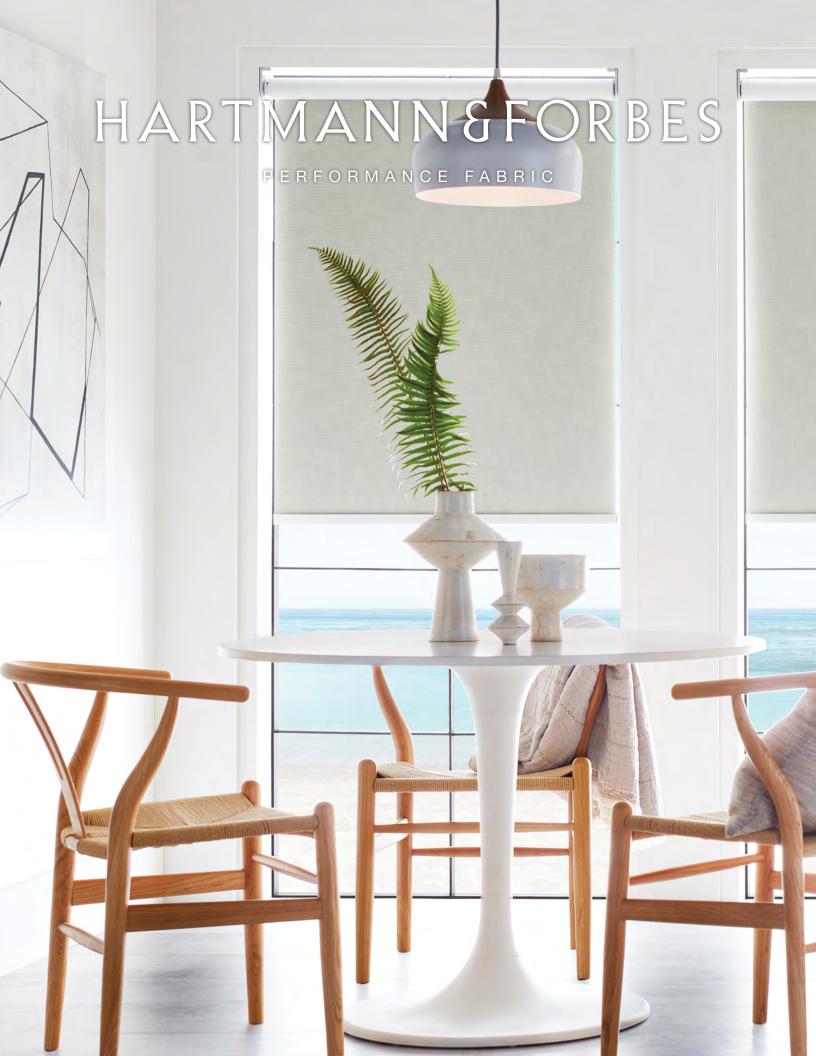

### PRIVACY FABRIC

This sheer privacy fabric provides ease of handling and care. With a linen-like texture, it softly filters light, while providing a natural look.





PFSH01 Soft White Max Seamless Width: 114"

PFSH03 Khaki

Max Seamless Width: 114"



PFSH02 Linen Max Seamless Width: 114"





PFSH06 Asher Max Seamless Width: 114"

PG2

PG2

PRIVACY FABRIC

PG2

PG2

Translucent privacy fabrics allow the warmth of the sun's glow with complete privacy.





PFTR10 Muslin Max Seamless Width: 78"



PFTR11 Gabardine Max Seamless Width: 78"



PFTR12 Worsted Max Seamless Width: 78"

PG1

Price Group (PG): 1, 2 | Max Seamless Width: 78," 114" Available Styles: Roller, Top Treatment

## PRIVACY FABRIC

## 3000

A refined texture, with 5% Openness. Displays a soft contemporary design w