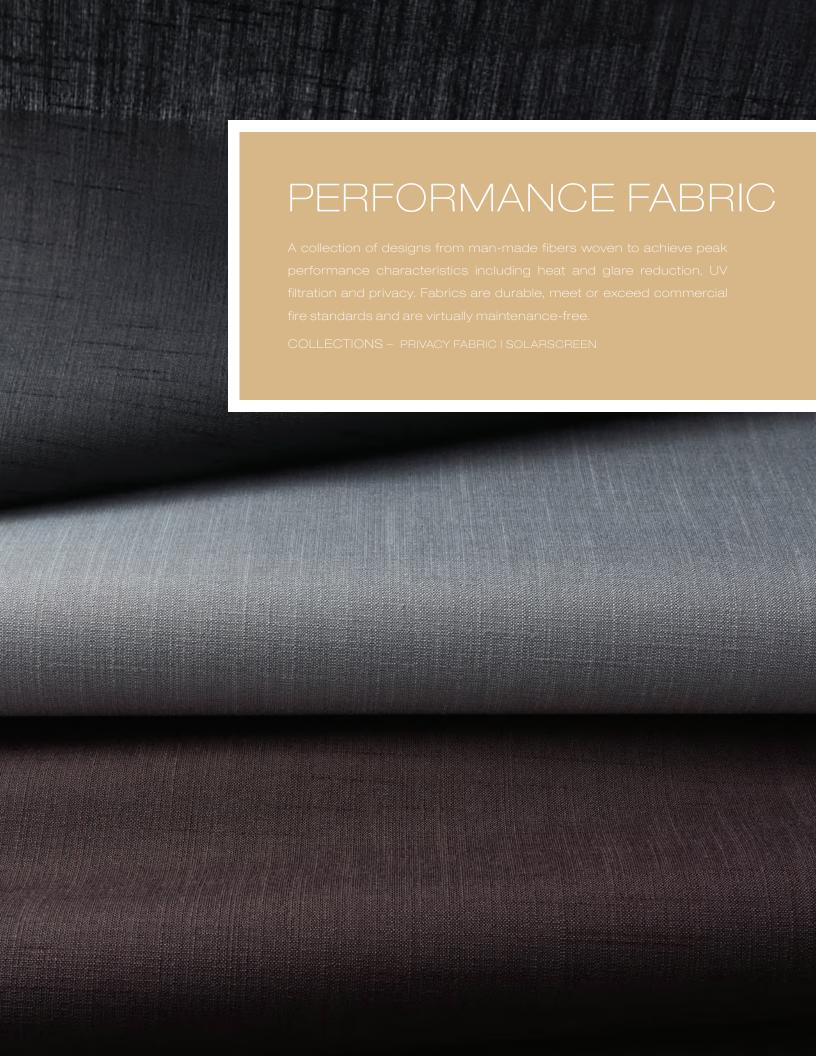

### PRIVACY FABRIC

This sheer privacy fabric provides ease of handling and care. With a linen-like texture, it softly filters light, while providing a natural look.





PFSH01 Soft White Max Seamless Width: 114"

PFSH03 Khaki

Max Seamless Width: 114"



PFSH02 Linen Max Seamless Width: 114"





PFSH06 Asher Max Seamless Width: 114"

PG2

PG2

PRIVACY FABRIC

PG2

PG2

Translucent privacy fabrics allow the warmth of the sun's glow with complete privacy.





PFTR10 Muslin Max Seamless Width: 78"



PFTR11 Gabardine Max Seamless Width: 78"



PFTR12 Worsted Max Seamless Width: 78"

PG1

Price Group (PG): 1, 2 | Max Seamless Width: 78," 114" Available Styles: Roller, Top Treatment

## PRIVACY FABRIC

## 3000

A refined texture, with 5% Openness. Displays a soft contemporary design whi