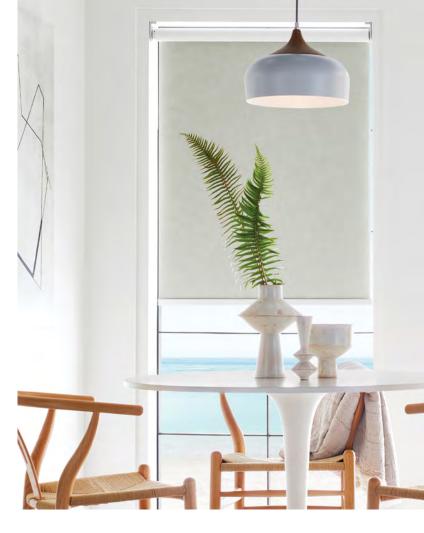

### PRIVACY FABRIC

This sheer privacy fabric provides ease of handling and care. With a linen-like texture, it softly filters light, while providing a natural look.

PFSH01 Soft White Max Seamless Width: 114"