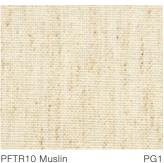

PG2

Translucent privacy fabrics allow the warmth of the sun's glow with complete privacy.

PFTR10 Muslin Max Seamless Width: 78"

PFTR11 Gabardine Max Seamless Width: 78"

PFTR12 Worsted Max Seamless Width: 78"

PG1

Price Group (PG): 1, 2 | Max Seamless Width: 78," 114" Available Styles: Roller, Top Treatment