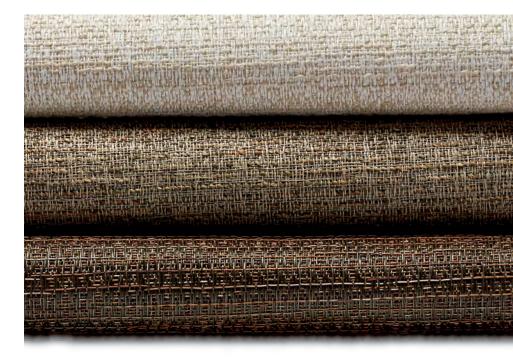

### PRIVACY FABRIC

This sheer privacy fabric provides ease of handling and care. With a linen-like texture, it softly filters light, while providing a natural look.

PFSH01 Soft White Max Seamless Width: 114"

PFSH03 Khaki

Max Seamless Width: 114"

PFSH02 Linen Max Seamless Width: 114"

PFSH06 Asher Max Seamless Width: 114"

PG2

PG2

PRIVACY FABRIC

PG2