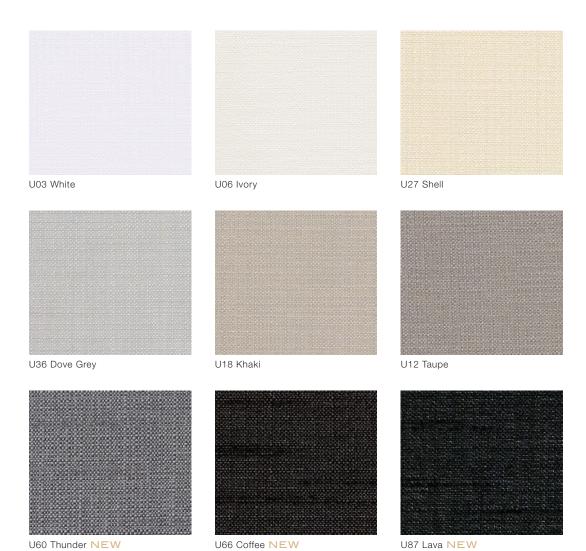

## 900

A modern textured design that offers total light blockage when complete room darkening is needed. Inherently blocks heat loss and reduces UV transmission.

G03 Snow

G06 Natural

G09 Wheat

G15 Smoke

G00 Bright White

G36 Greige

G60 Granite

G63 Charcoal

P01 Pearl White