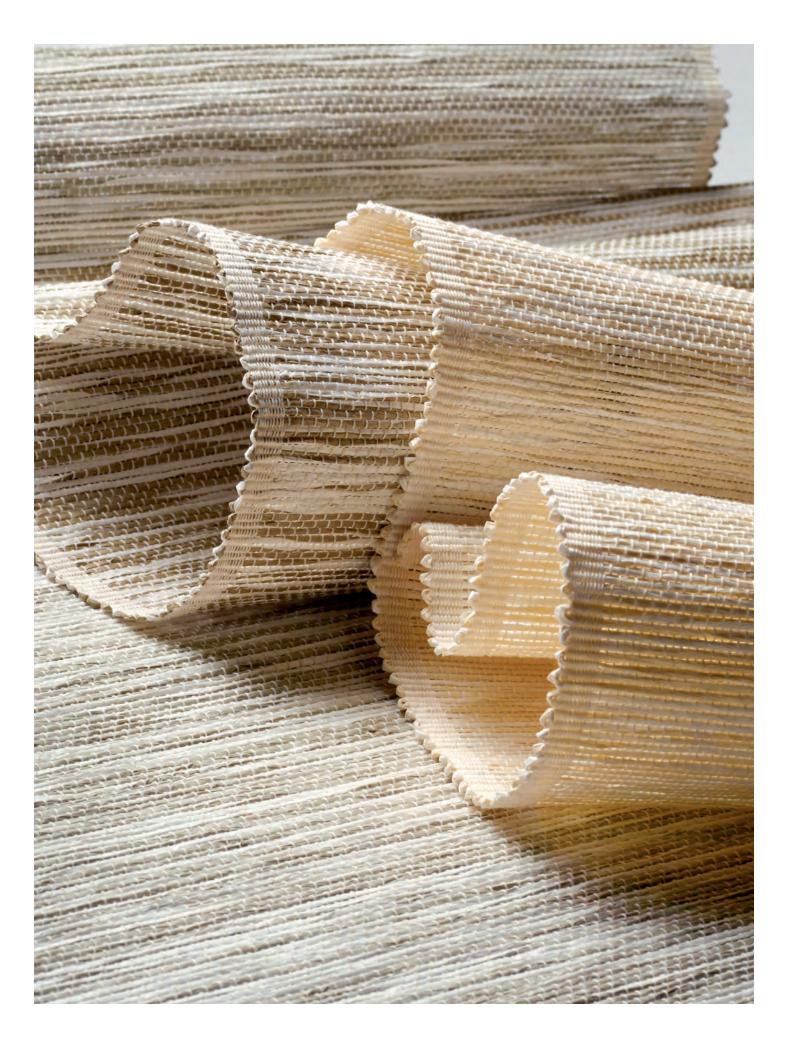

This captivating design attracts considerable attention with its unique variegated pattern. Pulp fibers, in harmonious hues, are woven together to create a medium-weight shading option that lends character and contrast to a room.

PE602-03 Divine White

PE602-60 Diverse Grey