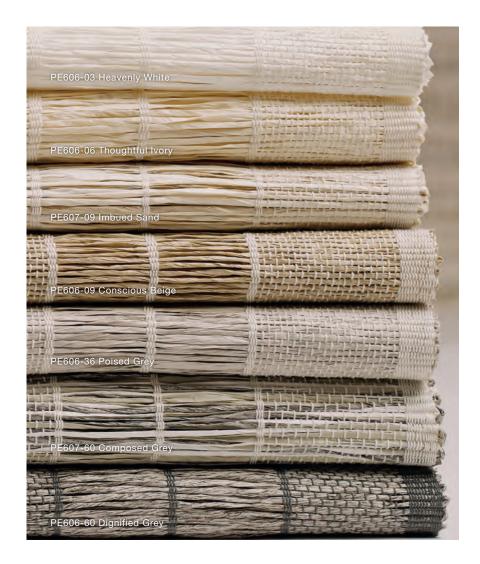

## ENLIGHTENMENT

Lightweight and loosely structured, this weave filters sunlight without obscuring outside views. Delicate mottling makes the sun-bleached palette even more intriguing.

PE604-03 Inspired White

PE604-06 Restful Ivory

PE604-09 Relaxed Sand

PE604-30 Peaceful Green

PE604-36 Contented Grey

PE604-60 Vibrant Grey