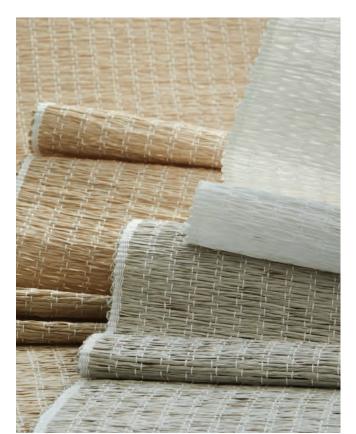

This captivating design attracts considerable attention with its unique variegated pattern. Pulp fibers, in harmonious hues, are woven together to create a medium-weight shading option that lends character and contrast to a room.

PE602-03 Divine White

PE602-60 Diverse Grey