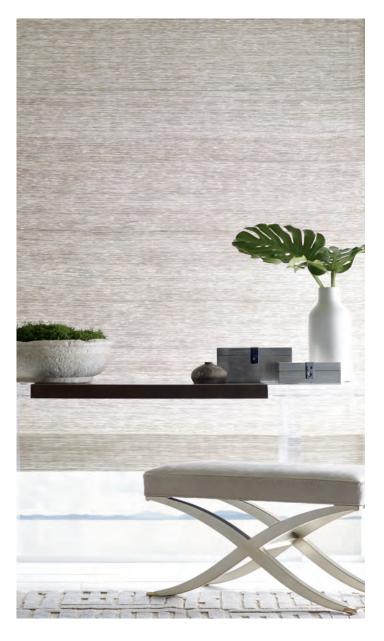

# UNITY

Loomed of gently twisted strands of papyrus, Unity's sumptuously soft texture is balanced by a double warp that delivers definition to the relaxed weave. The series features a diaphanous design that allows light to pass through, its airy look and peaceful color palette lending a Zen sensibility.

# **AWARENESS**

With a simple and understated elegance, this design connotes a rustic simplicity and stillness.

This linen-like weave lends quiet sophistication to a room with its exquisite refinement. Invitingly soft and supple, it comes in an elegant spectrum of hushed neutrals from Pure White to Steady Graphite.