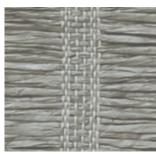

### SERENITY

A design traditionally woven in grass fibers, this textural weave is thoughtfully updated in contemporary pulp fiber with a striking 3.5" warp. Its airy woven fibers and earthy color palette set a contemplative mood.

PE603-03 Calm White

PE603-06 Mindful Ivory

PE603-09 Creative Sand

PE603-30 Mellow Green

PE603-36 Sulky Grey

PE603-60 Tranquil Grey

PE603-21 Blissful Bark

PE603-63 Warm Slate

PE603-15 Kind Grey