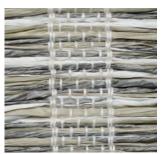

# UNITY

Loomed of gently twisted strands of papyrus, Unity's sumptuously soft texture is balanced by a double warp that delivers definition to the relaxed weave. The series features a diaphanous design that allows light to pass through, its airy look and peaceful color palette lending a Zen sensibility.

PE608-03 Peaceful Dove

PE608-09 Common Ground

PE608-36 Gracious Grey