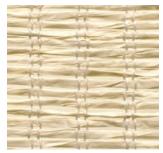

# **AWARENESS**

With a simple and understated elegance, this design connotes a rustic simplicity and stillness.

This linen-like weave lends quiet sophistication to a room with its exquisite refinement. Invitingly soft and supple, it comes in an elegant spectrum of hushed neutrals from Pure White to Steady Graphite.

PE600-03 Pure White

PE600-30 Wise Sage

PE600-06 Sacred Desert

PE600-36 Placid Grey

PE600-09 Serene Sand

PE600-60 Steady Graphite

PE601-06 Soothing White

PE601-30 Gentle Green

PE601-36 Soft Grey