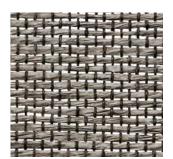

# UNITY

Loomed of gently twisted strands of papyrus, Unity's sumptuously soft texture is balanced by a double warp that delivers definition to the relaxed weave. The series features a diaphanous design that allows light to pass through, its airy look and peaceful color palette lending a Zen sensibility.

PE608-03 Peaceful Dove

PE608-09 Common Ground

PE608-36 Gracious Grey