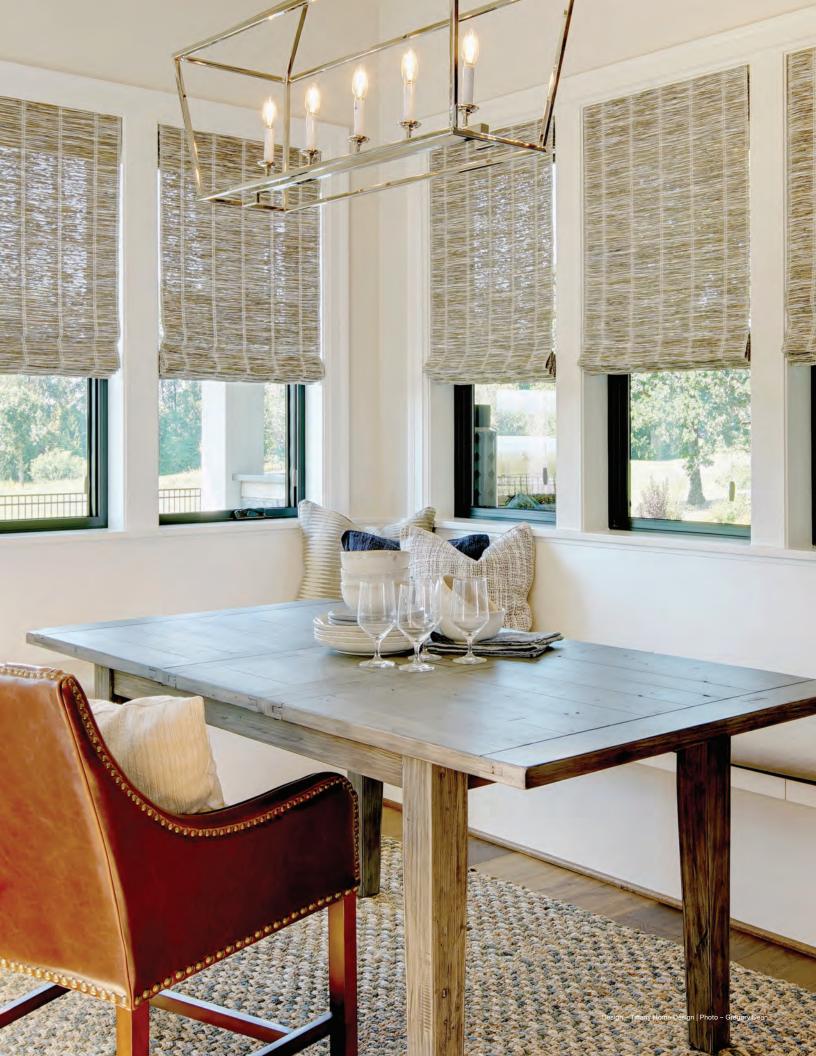

### SERENITY

A design traditionally woven in grass fibers, this textural weave is thoughtfully updated in contemporary pulp fiber with a striking 3.5" warp. Its airy woven fibers and earthy color palette set a contemplative mood.

PE603-03 Calm White

PE603-06 Mindful Ivory

PE603-09 Creative Sand

PE603-30 Mellow Green

PE603-36 Sulky Grey

PE603-60 Tranquil Grey

PE603-21 Blissful Bark

PE603-63 Warm Slate