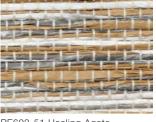

This captivating design attracts considerable attention with its unique variegated pattern. Pulp fibers, in harmonious hues, are woven together to create a medium-weight shading option that lends character and contrast to a room.

PE602-03 Divine White

PE602-60 Diverse Grey