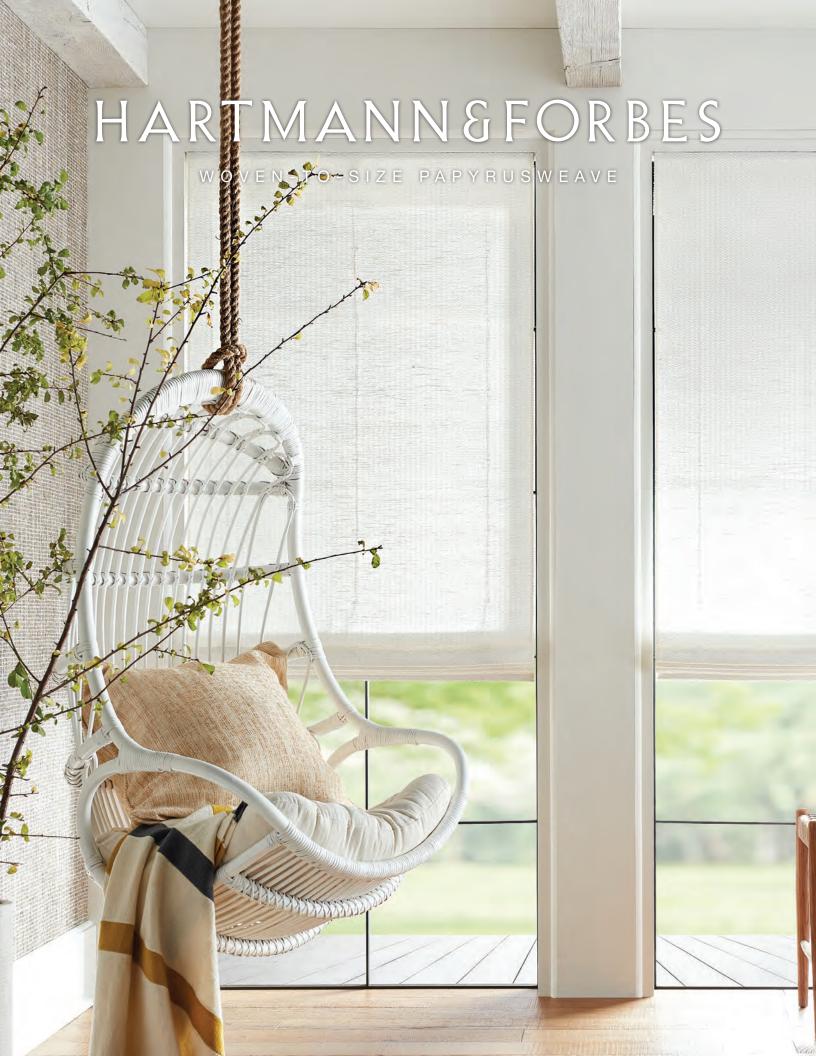

# UNITY

Loomed of gently twisted strands of papyrus, Unity's sumptuously soft texture is balanced by a double warp that delivers definition to the relaxed weave. The series features a diaphanous design that allows light to pass through, its airy look and peaceful color palette lending a Zen sensibility.

PE608-03 Peaceful Dove

PE608-09 Common Ground

PE608-36 Gracious Grey