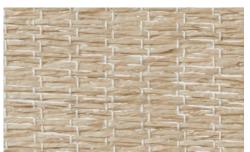

### SERENITY

A design traditionally woven in grass fibers, this textural weave is thoughtfully updated in contemporary pulp fiber with a striking 3.5" warp. Its airy woven fibers and earthy color palette set a contemplative mood.

PE603-03 Calm White

PE603-06 Mindful Ivory

PE603-09 Creative Sand

PE603-30 Mellow Green

PE603-36 Sulky Grey

PE603-60 Tranquil Grey

PE603-21 Blissful Bark

PE603-63 Warm Slate