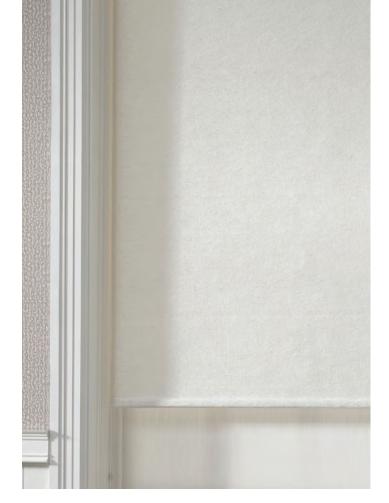

# **AWARENESS**

With a simple and understated elegance, this design connotes a rustic simplicity and stillness.

This linen-like weave lends quiet sophistication to a room with its exquisite refinement. Invitingly soft and supple, it comes in an elegant spectrum of hushed neutrals from Pure White to Steady Graphite.

PE600-03 Pure White

PE600-30 Wise Sage

PE600-06 Sacred Desert

PE600-36 Placid Grey

PE600-09 Serene Sand

PE600-60 Steady Graphite

PE601-06 Soothing White

PE601-30 Gentle Green