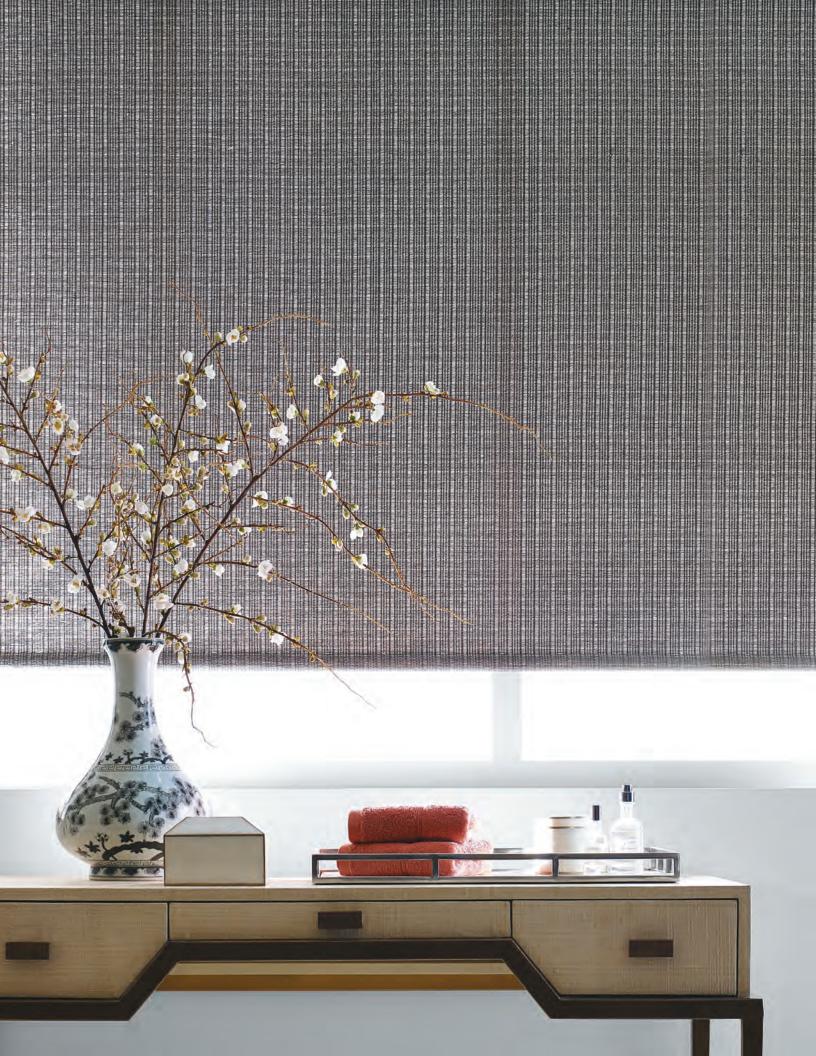

### BALANCE

A lightweight weave that effortlessly blends a chalky-white ground with tones of soft cream, grey or green, resulting in a heathered look that is gentle and approachable.

PE602-63 Noble Slate

This captivating design attracts considerable attention with its unique variegated pattern. Pulp fibers, in harmonious hues, are woven together to create a medium-weight shading option that lends character and contrast to a room.

PE602-03 Divine White

PE602-60 Diverse Grey