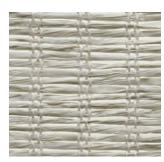

# UNITY

Loomed of gently twisted strands of papyrus, Unity's sumptuously soft texture is balanced by a double warp that delivers definition to the relaxed weave. The series features a diaphanous design that allows light to pass through, its airy look and peaceful color palette lending a Zen sensibility.

PE608-03 Peaceful Dove

PE608-09 Common Ground

PE608-36 Gracious Grey