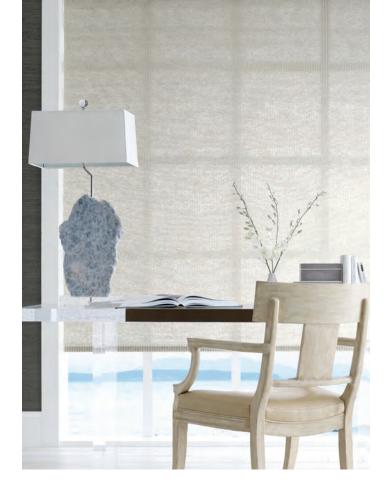

## ENLIGHTENMENT

Lightweight and loosely structured, this weave filters sunlight without obscuring outside views. Delicate mottling makes the sun-bleached palette even more intriguing.

PE604-03 Inspired White