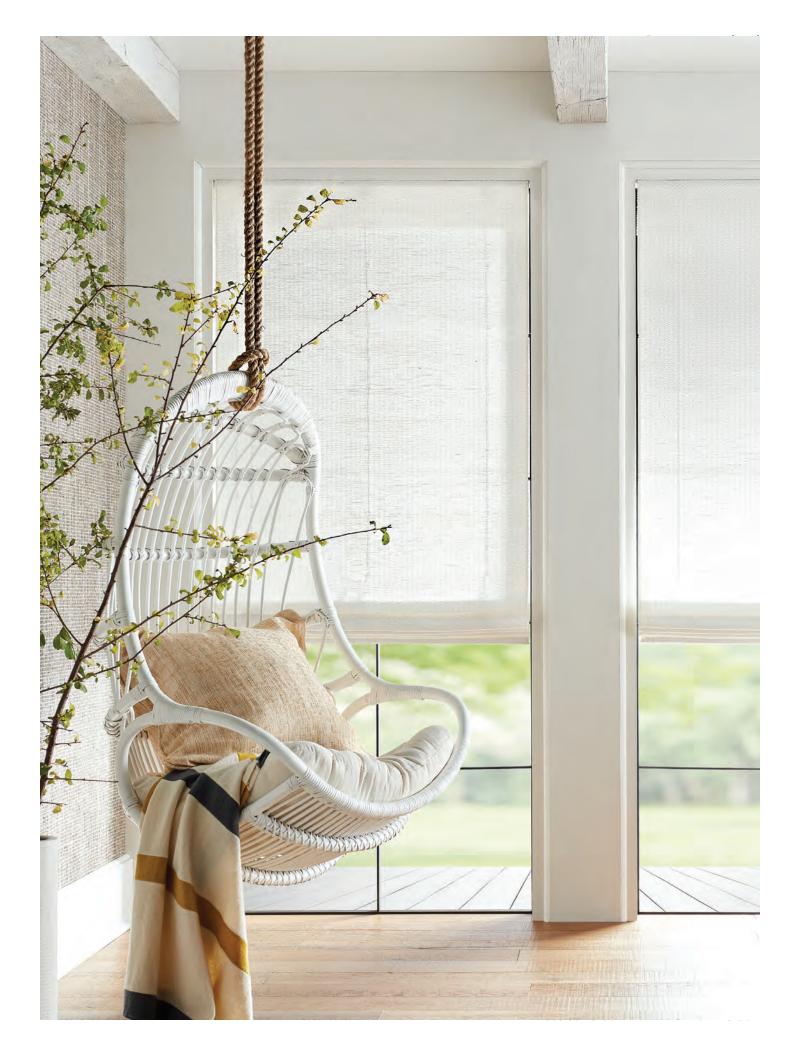

## ENLIGHTENMENT

Lightweight and loosely structured, this weave filters sunlight without obscuring outside views. Delicate mottling makes the sun-bleached palette even more intriguing.

PE604-03 Inspired White

PE604-06 Restful Ivory

PE604-09 Relaxed Sand

PE604-30 Peaceful Green

PE604-36 Contented Grey

PE604-60 Vibrant Grey