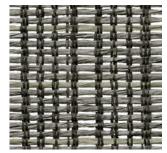

# UNITY

Loomed of gently twisted strands of papyrus, Unity's sumptuously soft texture is balanced by a double warp that delivers definition to the relaxed weave. The series features a diaphanous design that allows light to pass through, its airy look and peaceful color palette lending a Zen sensibility.

PE608-03 Peaceful Dove

PE608-09 Common Ground

PE608-36 Gracious Grey