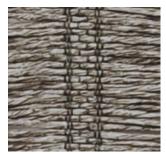

### SERENITY

A design traditionally woven in grass fibers, this textural weave is thoughtfully updated in contemporary pulp fiber with a striking 3.5" warp. Its airy woven fibers and earthy color palette set a contemplative mood.

PE603-03 Calm White

PE603-06 Mindful Ivory

PE603-09 Creative Sand

PE603-30 Mellow Green

PE603-36 Sulky Grey

PE603-60 Tranquil Grey

PE603-21 Blissful Bark

PE603-63 Warm Slate

PE603-15 Kind Grey