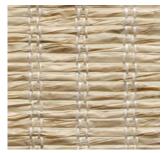

### BALANCE

A lightweight weave that effortlessly blends a chalky-white ground with tones of soft cream, grey or green, resulting in a heathered look that is gentle and approachable.

PE602-63 Noble Slate

This captivating design attracts considerable attention with its unique variegated pattern. Pulp fibers, in harmonious hues, are woven together to create a medium-weight shading option that lends character and contrast to a room.

PE602-03 Divine White

PE602-60 Diverse Grey