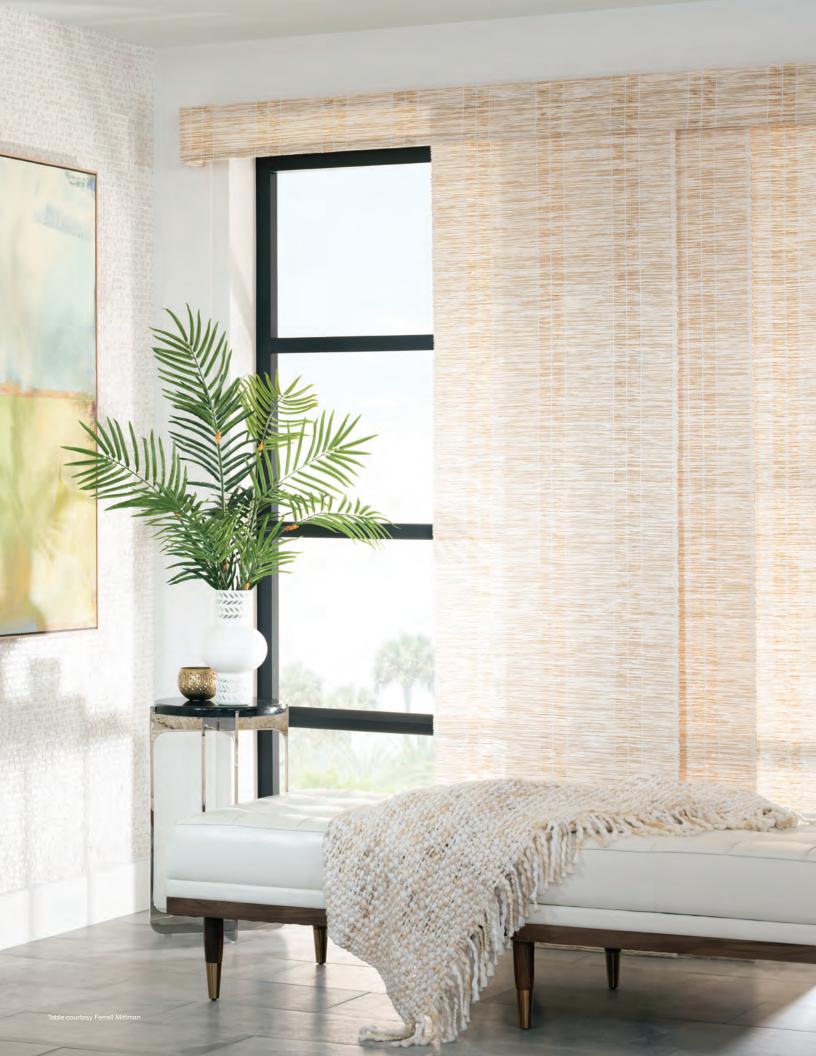

# UNITY

Loomed of gently twisted strands of papyrus, Unity's sumptuously soft texture is balanced by a double warp that delivers definition to the relaxed weave. The series features a diaphanous design that allows light to pass through, its airy look and peaceful color palette lending a Zen sensibility.

PE608-03 Peaceful Dove

PE608-09 Common Ground

PE608-36 Gracious Grey