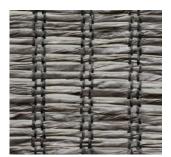

### BALANCE

A lightweight weave that effortlessly blends a chalky-white ground with tones of soft cream, grey or green, resulting in a heathered look that is gentle and approachable.

PE602-63 Noble Slate

This captivating design attracts considerable attention with its unique variegated pattern. Pulp fibers, in harmonious hues, are woven together to create a medium-weight shading option that lends character and contrast to a room.

PE602-03 Divine White

PE602-60 Diverse Grey