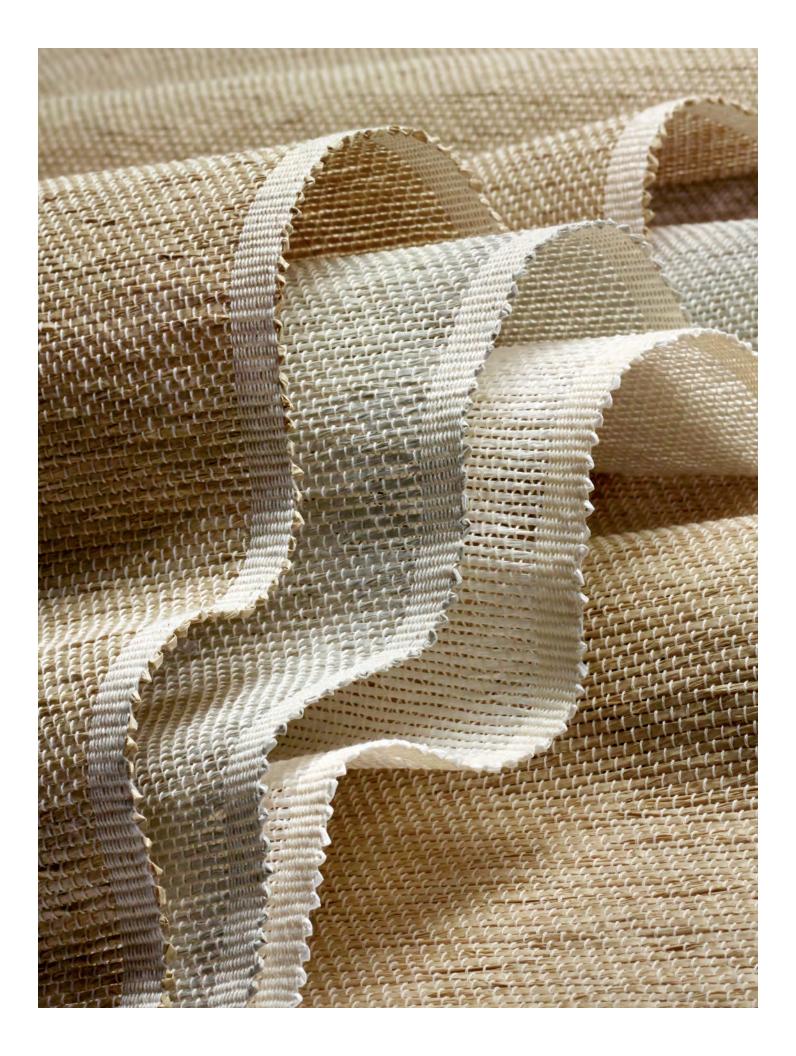

# SERENITY II

Offering the same color and texture as the 3.5" warp, this wider warp is a timeless design, allowing the fiber to drape in a soft scalloped pattern.

PE603-03w Calm White

PE603-06w Mindful Ivory

PE603-09w Creative Sand

PE603-30w Mellow Green

PE603-36w Sulky Grey

PE603-60w Tranquil Grey

PE603-21w Blissful Bark

PE603-63w Warm Slate

PE603-15w Kind Grey