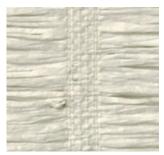

# **AWARENESS**

With a simple and understated elegance, this design connotes a rustic simplicity and stillness.

This linen-like weave lends quiet sophistication to a room with its exquisite refinement. Invitingly soft and supple, it comes in an elegant spectrum of hushed neutrals from Pure White to Steady Graphite.

PE600-03 Pure White

PE600-30 Wise Sage

PE600-06 Sacred Desert

PE600-36 Placid Grey

PE600-09 Serene Sand

PE600-60 Steady Graphite

PE601-06 Soothing White

PE601-30 Gentle Green

PE601-36 Soft Grey