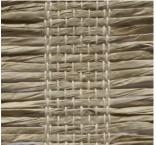

# UNITY

Loomed of gently twisted strands of papyrus, Unity's sumptuously soft texture is balanced by a double warp that delivers definition to the relaxed weave. The series features a diaphanous design that allows light to pass through, its airy look and peaceful color palette lending a Zen sensibility.

PE608-03 Peaceful Dove

PE608-09 Common Ground

PE608-36 Gracious Grey