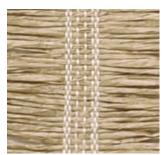

### SERENITY

A design traditionally woven in grass fibers, this textural weave is thoughtfully updated in contemporary pulp fiber with a striking 3.5" warp. Its airy woven fibers and earthy color palette set a contemplative mood.

PE603-03 Calm White

PE603-06 Mindful Ivory

PE603-09 Creative Sand

PE603-30 Mellow Green

PE603-36 Sulky Grey

PE603-60 Tranquil Grey

PE603-21 Blissful Bark

PE603-63 Warm Slate

PE603-15 Kind Grey