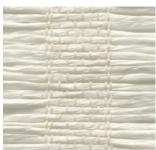

### SERENITY

A design traditionally woven in grass fibers, this textural weave is thoughtfully updated in contemporary pulp fiber with a striking 3.5" warp. Its airy woven fibers and earthy color palette set a contemplative mood.

PE603-03 Calm White

PE603-06 Mindful Ivory

PE603-09 Creative Sand

PE603-30 Mellow Green

PE603-36 Sulky Grey

PE603-60 Tranquil Grey

PE603-21 Blissful Bark

PE603-63 Warm Slate

PE603-15 Kind Grey