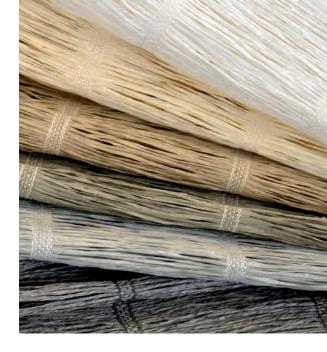

# UNITY

Loomed of gently twisted strands of papyrus, Unity's sumptuously soft texture is balanced by a double warp that delivers definition to the relaxed weave. The series features a diaphanous design that allows light to pass through, its airy look and peaceful color palette lending a Zen sensibility.

PE608-03 Peaceful Dove

PE608-09 Common Ground

PE608-36 Gracious Grey