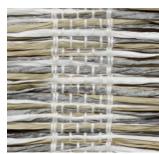

# UNITY

Loomed of gently twisted strands of papyrus, Unity's sumptuously soft texture is balanced by a double warp that delivers definition to the relaxed weave. The series features a diaphanous design that allows light to pass through, its airy look and peaceful color palette lending a Zen sensibility.

PE608-03 Peaceful Dove

PE608-09 Common Ground

PE608-36 Gracious Grey