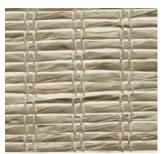

## ENLIGHTENMENT

Lightweight and loosely structured, this weave filters sunlight without obscuring outside views. Delicate mottling makes the sun-bleached palette even more intriguing.

PE604-03 Inspired White

PE604-06 Restful Ivory

PE604-09 Relaxed Sand

PE604-30 Peaceful Green

PE604-36 Contented Grey

PE604-60 Vibrant Grey