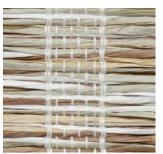

## ENLIGHTENMENT

Lightweight and loosely structured, this weave filters sunlight without obscuring outside views. Delicate mottling makes the sun-bleached palette even more intriguing.

PE604-03 Inspired White

PE604-06 Restful Ivory

PE604-09 Relaxed Sand

PE604-30 Peaceful Green

PE604-36 Contented Grey

PE604-60 Vibrant Grey