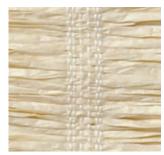

### BALANCE

A lightweight weave that effortlessly blends a chalky-white ground with tones of soft cream, grey or green, resulting in a heathered look that is gentle and approachable.

PE602-63 Noble Slate

This captivating design attracts considerable attention with its unique variegated pattern. Pulp fibers, in harmonious hues, are woven together to create a medium-weight shading option that lends character and contrast to a room.

PE602-03 Divine White

PE602-60 Diverse Grey