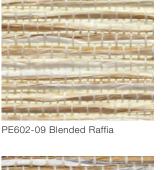

This captivating design attracts considerable attention with its unique variegated pattern. Pulp fibers, in harmonious hues, are woven together to create a medium-weight shading option that lends character and contrast to a room.

PE602-03 Divine White

PE602-60 Diverse Grey