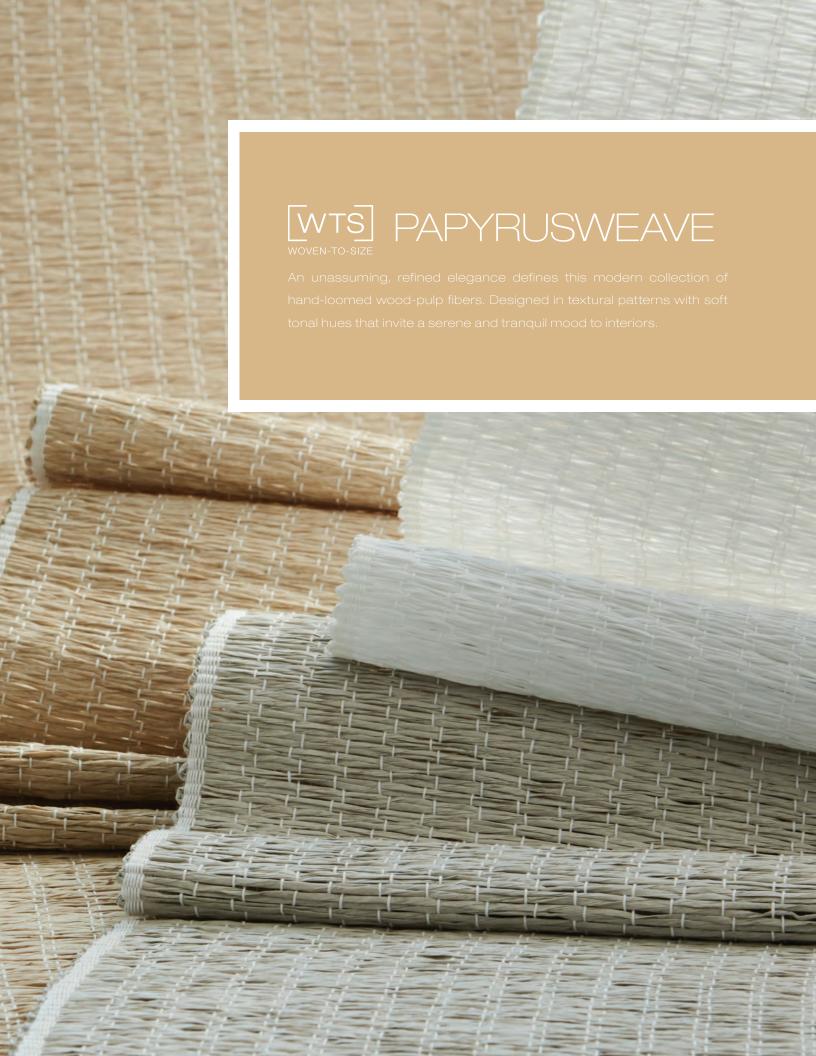

This captivating design attracts considerable attention with its unique variegated pattern. Pulp fibers, in harmonious hues, are woven together to create a medium-weight shading option that lends character and contrast to a room.

PE602-03 Divine White

PE602-60 Diverse Grey