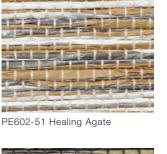

This captivating design attracts considerable attention with its unique variegated pattern. Pulp fibers, in harmonious hues, are woven together to create a medium-weight shading option that lends character and contrast to a room.

PE602-03 Divine White

PE602-60 Diverse Grey