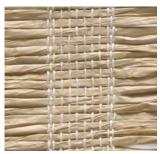

# **AWARENESS**

With a simple and understated elegance, this design connotes a rustic simplicity and stillness.

This linen-like weave lends quiet sophistication to a room with its exquisite refinement. Invitingly soft and supple, it comes in an elegant spectrum of hushed neutrals from Pure White to Steady Graphite.

PE600-03 Pure White

PE600-30 Wise Sage

PE600-06 Sacred Desert

PE600-36 Placid Grey

PE600-09 Serene Sand

PE600-60 Steady Graphite

PE601-06 Soothing White

PE601-30 Gentle Green

PE601-36 Soft Grey