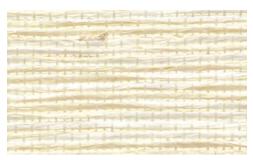

# **AWARENESS**

With a simple and understated elegance, this design connotes a rustic simplicity and stillness.

This linen-like weave lends quiet sophistication to a room with its exquisite refinement. Invitingly soft and supple, it comes in an elegant spectrum of hushed neutrals from Pure White to Steady Graphite.

PE600-03 Pure White

PE600-30 Wise Sage

PE600-06 Sacred Desert

PE600-36 Placid Grey

PE600-09 Serene Sand

PE600-60 Steady Graphite

PE601-06 Soothing White

PE601-30 Gentle Green

PE601-36 Soft Grey