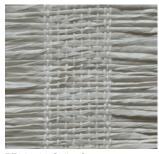

# **AWARENESS**

With a simple and understated elegance, this design connotes a rustic simplicity and stillness.

This linen-like weave lends quiet sophistication to a room with its exquisite refinement. Invitingly soft and supple, it comes in an elegant spectrum of hushed neutrals from Pure White to Steady Graphite.

PE600-03 Pure White

PE600-30 Wise Sage

PE600-06 Sacred Desert

PE600-36 Placid Grey

PE600-09 Serene Sand

PE600-60 Steady Graphite

PE601-06 Soothing White

PE601-30 Gentle Green

PE601-36 Soft Grey