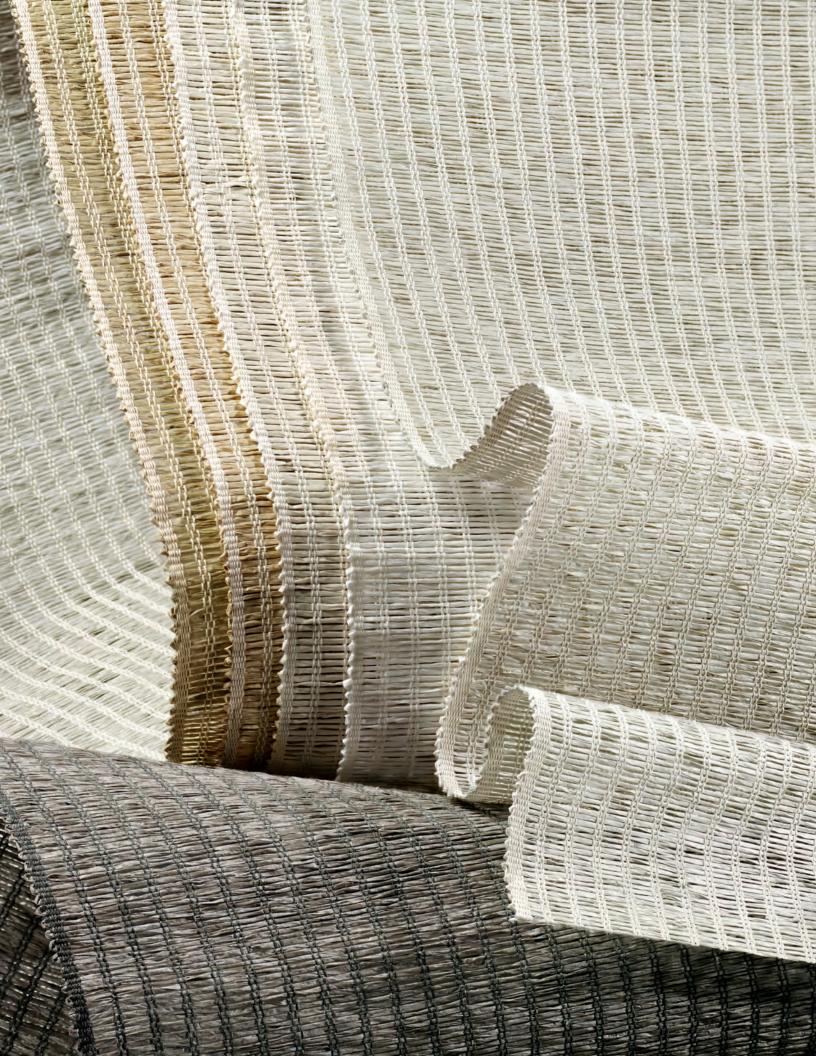

# UNITY

Loomed of gently twisted strands of papyrus, Unity's sumptuously soft texture is balanced by a double warp that delivers definition to the relaxed weave. The series features a diaphanous design that allows light to pass through, its airy look and peaceful color palette lending a Zen sensibility.

# **AWARENESS**

With a simple and understated elegance, this design connotes a rustic simplicity and stillness.

This linen-like weave lends quiet sophistication to a room with its exquisite refinement. Invitingly soft and supple, it comes in an elegant spectrum of hushed neutrals from Pure White to Steady Graphite.

## ENLIGHTENMENT

Lightweight and loosely structured, this weave filters sunlight without obscuring outside views. Delicate mottling makes the sun-bleached palette even more intriguing.

PE604-03 Inspired White

### TRANQUILITY

Reminiscent of Japanese screens, this open framework of line and space is created using two different colored pulp weft fibers in combination with stylized warp threading. The artistry of the weave and color selection reflects an understated, modern sensibility.

### SERENITY

A design traditionally woven in grass fibers, this textural weave is thoughtfully updated in contemporary pulp fiber with a striking 3.5" warp. Its airy woven fibers and earthy color palette set a contemplative mood.