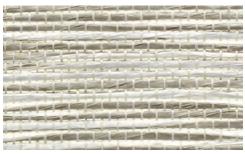

## ENLIGHTENMENT

Lightweight and loosely structured, this weave filters sunlight without obscuring outside views. Delicate mottling makes the sun-bleached palette even more intriguing.

PE604-03 Inspired White

PE604-06 Restful Ivory

PE604-09 Relaxed Sand

PE604-30 Peaceful Green

PE604-36 Contented Grey

PE604-60 Vibrant Grey