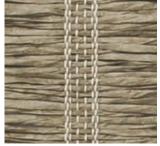

### SERENITY

A design traditionally woven in grass fibers, this textural weave is thoughtfully updated in contemporary pulp fiber with a striking 3.5" warp. Its airy woven fibers and earthy color palette set a contemplative mood.

PE603-03 Calm White

PE603-06 Mindful Ivory

PE603-09 Creative Sand

PE603-30 Mellow Green

PE603-36 Sulky Grey

PE603-60 Tranquil Grey

PE603-21 Blissful Bark

PE603-63 Warm Slate

PE603-15 Kind Grey