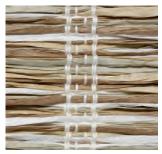

# SERENITY II

Offering the same color and texture as the 3.5" warp, this wider warp is a timeless design, allowing the fiber to drape in a soft scalloped pattern.

PE603-03w Calm White

PE603-06w Mindful Ivory

PE603-09w Creative Sand

PE603-30w Mellow Green

PE603-36w Sulky Grey

PE603-60w Tranquil Grey

PE603-21w Blissful Bark

PE603-63w Warm Slate

PE603-15w Kind Grey