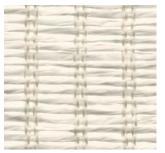

# UNITY

Loomed of gently twisted strands of papyrus, Unity's sumptuously soft texture is balanced by a double warp that delivers definition to the relaxed weave. The series features a diaphanous design that allows light to pass through, its airy look and peaceful color palette lending a Zen sensibility.

PE608-03 Peaceful Dove

PE608-09 Common Ground

PE608-36 Gracious Grey