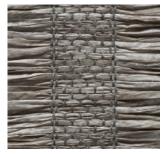

### SERENITY

A design traditionally woven in grass fibers, this textural weave is thoughtfully updated in contemporary pulp fiber with a striking 3.5" warp. Its airy woven fibers and earthy color palette set a contemplative mood.

PE603-03 Calm White

PE603-06 Mindful Ivory

PE603-09 Creative Sand

PE603-30 Mellow Green

PE603-36 Sulky Grey

PE603-60 Tranquil Grey

PE603-21 Blissful Bark

PE603-63 Warm Slate

PE603-15 Kind Grey