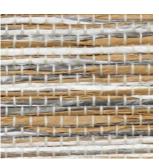

This captivating design attracts considerable attention with its unique variegated pattern. Pulp fibers, in harmonious hues, are woven together to create a medium-weight shading option that lends character and contrast to a room.

PE602-03 Divine White

PE602-60 Diverse Grey