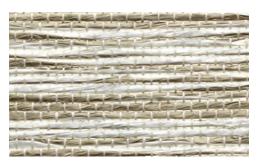

### BALANCE

A lightweight weave that effortlessly blends a chalky-white ground with tones of soft cream, grey or green, resulting in a heathered look that is gentle and approachable.

PE602-63 Noble Slate

This captivating design attracts considerable attention with its unique variegated pattern. Pulp fibers, in harmonious hues, are woven together to create a medium-weight shading option that lends character and contrast to a room.

PE602-03 Divine White

PE602-60 Diverse Grey