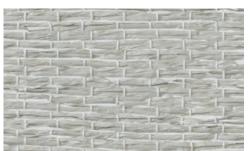

### SERENITY

A design traditionally woven in grass fibers, this textural weave is thoughtfully updated in contemporary pulp fiber with a striking 3.5" warp. Its airy woven fibers and earthy color palette set a contemplative mood.

PE603-03 Calm White

PE603-06 Mindful Ivory

PE603-09 Creative Sand

PE603-30 Mellow Green

PE603-36 Sulky Grey

PE603-60 Tranquil Grey

PE603-21 Blissful Bark

PE603-63 Warm Slate