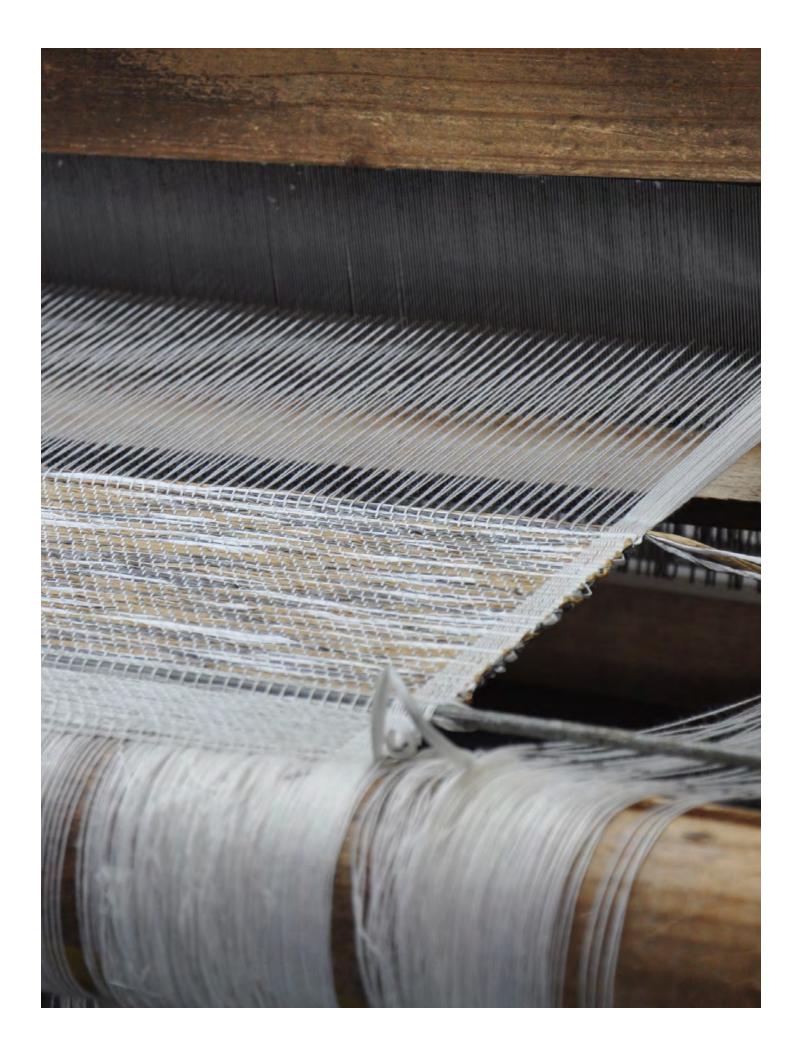

### TRANQUILITY

Reminiscent of Japanese screens, this open framework of line and space is created using two different colored pulp weft fibers in combination with stylized warp threading. The artistry of the weave and color selection reflects an understated, modern sensibility.