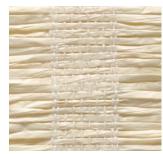

# SERENITY II

Offering the same color and texture as the 3.5" warp, this wider warp is a timeless design, allowing the fiber to drape in a soft scalloped pattern.

PE603-03w Calm White

PE603-06w Mindful Ivory

PE603-09w Creative Sand

PE603-30w Mellow Green

PE603-36w Sulky Grey

PE603-60w Tranquil Grey

PE603-21w Blissful Bark

PE603-63w Warm Slate

PE603-15w Kind Grey