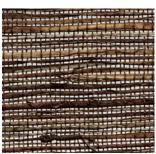

PG3

No.25r Bamboo Rustic w/Reed Max Seamless Width: 120"

A unique and differentiated bamboo design that displays creative panache with a combination of flat and rounded fibers woven with a double warp pattern.