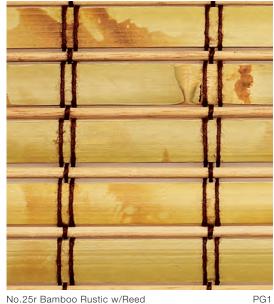

PG3

No.25r Bamboo Rustic w/Reed Max Seamless Width: 120"

A unique and differentiated bamboo design that displays creative panache with a combination of flat and rounded fibers woven with a double warp pattern.