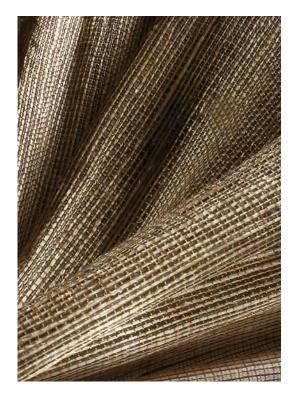

## PRAIRIE

A prairie landscape of light and dark shading is translated into a jute weave interspersed with wild river reeds.

PG3

No.13m Morning Prairie Max Seamless Width: 96"

No.13s Shadow Prairie Max Seamless Width: 96"