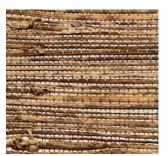

#### ESSENTIA

Woven jute fibers distilled to their essential beauty, this lightweight textile is available in a range of delicately heathered earth tones.

KW110 Asa

KW114 Haru

KW116 Ame

KW118 Ishi

KW112 Kumo