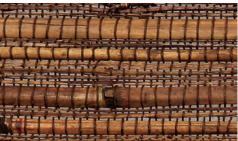

PG3

No.25r Bamboo Rustic w/Reed Max Seamless Width: 120"

A unique and differentiated bamboo design that displays creative panache with a combination of flat and rounded fibers woven with a double warp pattern.