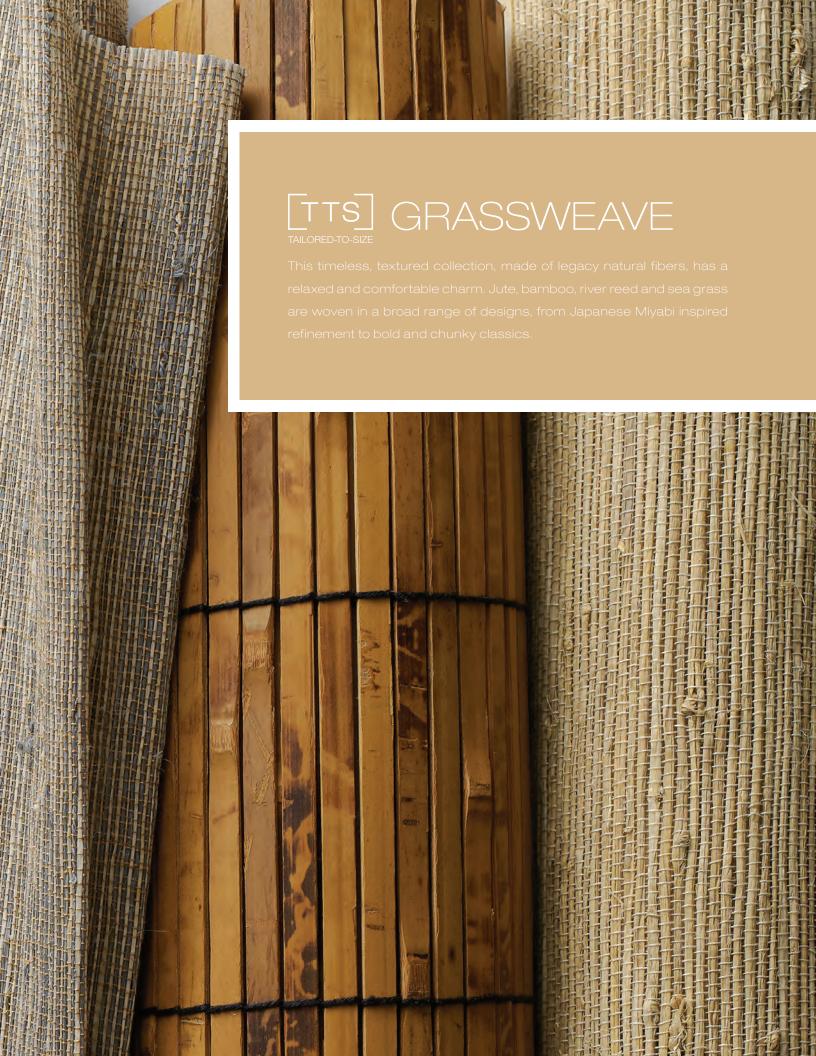

# HARTMANNEFORBES

TAILORED-TO-SIZE GRASSWEAVE







### LINEN

Crisp, minimal and delightfully modern, this series has the natural approachability of linen fabric. Offered in a full color palette to complement a wide range of interior color schemes.





#### ESSENTIA

Woven jute fibers distilled to their essential beauty, this lightweight textile is available in a range of delicately heathered earth tones.



KW110 Asa



KW114 Haru



KW116 Ame





KW118 Ishi



KW112 Kumo

### BLOSSOM

A micro-fine jute textile offered in two neutral colorways to complement an array of interior styles.



KW95 Lotus Blossom





KW92 Pacific Basin



### BASIN

Elegant and finely tailored, this weave offers quiet serenity and soothing tones of sandstone, dappled grey and cocoa brown.



No.93 Yangtze Basin



No.92 Mu Basin



No.95 Saru Basin



No.9