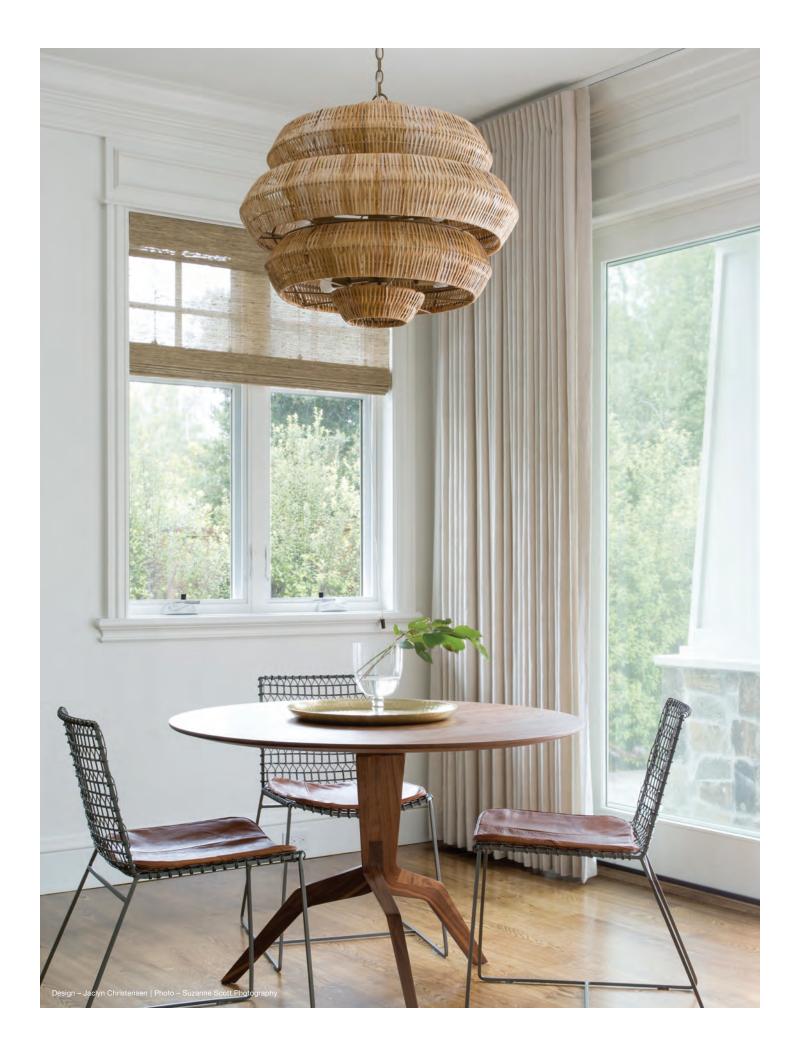

ightfully modern, this series has the natural approachability of linen fabric. Offered in a full color palette to complement a wide range of interior color schemes.





#### ESSENTIA

Woven jute fibers distilled to their essential beauty, this lightweight textile is available in a range of delicately heathered earth tones.



KW110 Asa



KW114 Haru



KW116 Ame





KW118 Ishi



KW112 Kumo

### BLOSSOM

A micro-fine jute textile offered in two neutral colorways to complement an array of interior styles.



KW95 Lotus Blossom





KW92 Pacific Basin



### BASIN

Elegant and finely tailored, this weave offers quiet serenity and soothing tones of sandstone, dappled grey and cocoa brown.



No.93 Yangtze Basin



No.92 Mu Basin



No.95 Saru Basin



No.98 Fuji Basin



No.90 Kanto Basin







No.13n Natural Prairie Max Seamless Width: 96"

PG3

## PRAIRIE

A prairie landscape of light and dark shading is translated into a jute weave interspersed with wild river reeds.



PG3

No.13m Morning Prairie Max Seamless Width: 96"



No.13s Shadow Prairie Max Seamless Width: 96"

PG3



No.25r Bamboo Rustic w/Reed Max Seamless Width: 120"



A unique and differentiated bamboo design that displays creative panache with a combination of flat and rounded fibers woven with a double warp pattern.



#### TAKI

Sustainably cultivated premium bamboo strips are hand laid and woven in a minimalistic pattern offering privacy with style.







No.31s Taki Shell PG1



No.31 Taki Caramel PG2