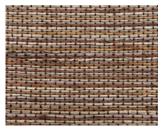

PG3

No.25r Bamboo Rustic w/Reed Max Seamless Width: 120"

A unique and differentiated bamboo design that displays creative panache with a combination of flat and rounded fibers woven with a double warp pattern.