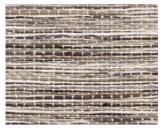

## PRAIRIE

A prairie landscape of light and dark shading is translated into a jute weave interspersed with wild river reeds.

PG3

No.13m Morning Prairie Max Seamless Width: 96"

No.13s Shadow Prairie Max Seamless Width: 96"