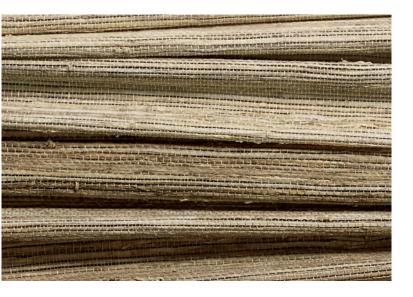

PG3

No.25r Bamboo Rustic w/Reed Max Seamless Width: 120"

A unique and differentiated bamboo design that displays creative panache with a combination of flat and rounded fibers woven with a double warp pattern.