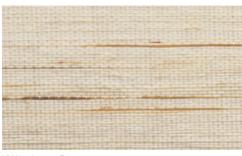

# HARTMANNEFORBES

TAILORED-TO-SIZE GRASSWEAVE







### LINEN

Crisp, minimal and delightfully modern, this series has the natural approachability of linen fabric. Offered in a full color palette to complement a wide range of interior color schemes.





#### ESSENTIA

Woven jute fibers distilled to their essential beauty, this lightweight textile is available in a range of delicately heathered earth tones.



KW110 Asa



KW114 Haru



KW116 Ame





KW118 Ishi



KW112 Kumo

### BLOSSOM

A micro-fine jute textile offered in two neutral colorways to complement an array of interior styles.



KW95 Lotus Blossom





KW92 Pacific Basin



### BASIN

Elegant and finely tailored, this weave offers quiet serenity and soothing tones of sandstone, dappled grey and cocoa brown.



No.93 Yangtze Basin



No.92 Mu Basin



No.95 Saru Basin



No.98 Fuji Basin



No.90 Kanto Basin







No.13n Natural Prairie Max Seamless Width: 96"

PG3

## PRAIRIE

A prairie landscape of light and dark shading is translated into a jute weave interspersed with wild river reeds.



PG3

No.13m Morning Prairie Max Seamless Width: 96"



No.13s Shadow Prairie Max Seamless Width: 96"

PG3



No.25r Bamboo Rustic w/Reed Max Seamless Width: 120"



A unique and differentiated bamboo design that displays creative panache with a combination of flat and rounded fibers woven with a double warp pattern.



####