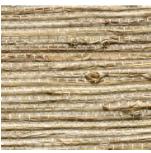

## PRAIRIE

A prairie landscape of light and dark shading is translated into a jute weave interspersed with wild river reeds.

PG3

No.13m Morning Prairie Max Seamless Width: 96"

No.13s Shadow Prairie Max Seamless Width: 96"