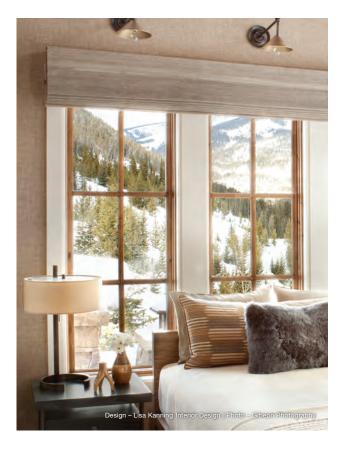

# HARTMANNEFORBES

TAILORED-TO-SIZE GRASSWEAVE







### LINEN

Crisp, minimal and delightfully modern, this series has the natural approachability of linen fabric. Offered in a full color palette to complement a wide range of interior color schemes.





#### ESSENTIA

Woven jute fibers distilled to their essential beauty, this lightweight textile is available in a range of delicately heathered earth tones.



KW110 Asa



KW114 Haru



KW116 Ame





KW118 Ishi



KW112 Kumo

### BLOSSOM

A micro-fine jute textile offered in two neutral colorways to complement an array of interior styles.



KW95 Lotus Blossom





KW92 Pacific Basin



### BASIN

Elegant and finely tailored, this weave offers quiet serenity and soothing tones of sandstone, dappled grey and cocoa brown.



No.93 Yangtze Basin



No.92 Mu Basin



No.95 Saru Basin



No.98 Fuji Basin



No.90 Kanto Basin







No.13n Natural Prairie Max Seamless Width: 96"

PG3

## PRAIRIE

A prairie landscape of light and dark shading is translated into a jute weave interspersed with wild river reeds.



PG3

No.13m Morning Prairie Max Seamless Width: 96"



No.13s Shadow Prairie Max Seamless Width: 96"

PG3



No.25r Bamboo Rustic w/Reed Max Seamless Width: 120"



A unique and d