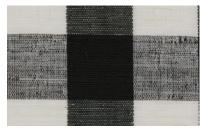

## CROSS

An age-old symbol in nature and iconography, the venerable cross is reinterpreted in jacquard-loomed ramie. The crosses, formed of an intricate check pattern, float in a textural landscape delineated by horizontal lines, its tonal black-and-white palette producing a primitive, understated design.