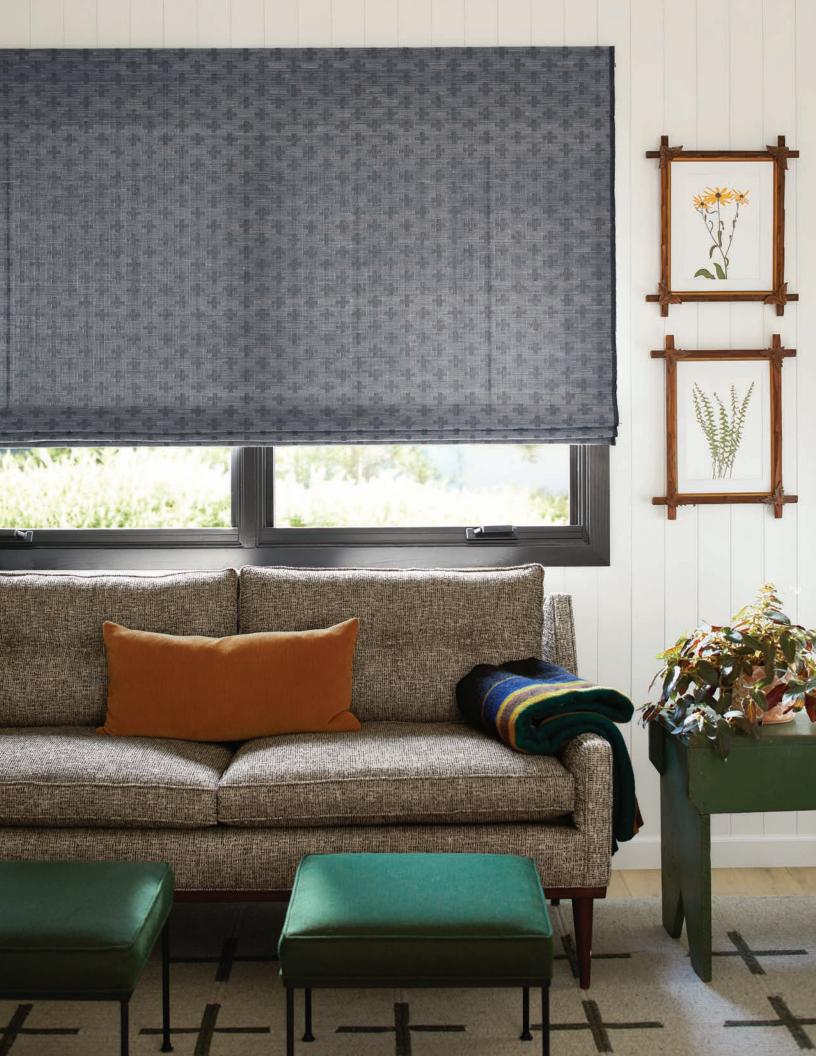

## CROSS

An age-old symbol in nature and iconography, the venerable cross is reinterpreted in jacquard-loomed ramie. The crosses, formed of an intricate check pattern, float in a textural landscape delineated by horizontal lines, its tonal black-and-white palette producing a primitive, understated design.

LEMH501-84 Charcoal