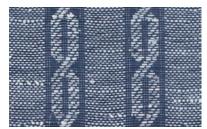

### $\bigcirc | \parallel \top$

A modern take on traditional quilts, this series nods to the nostalgia of handmade crafts with its classic chain motif. The geometric pattern and two tonal colors provide a contemporary twist, while jacquard-loomed ramie creates subtle variations in the weave for rich texture and visual dimension.

LEMH504-18 Faded Khaki

LEMH504-57 Indigo