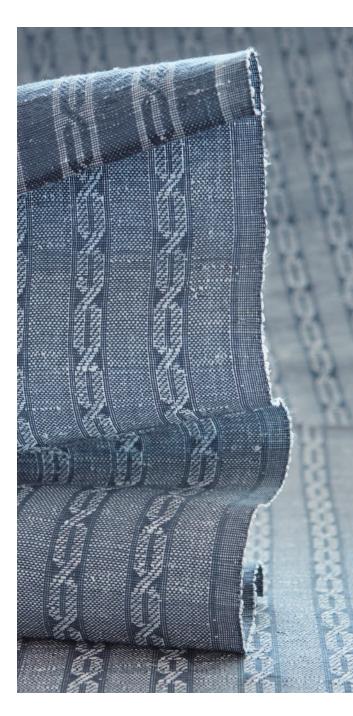

### $\bigcirc | \parallel \top$

A modern take on traditional quilts, this series nods to the nostalgia of handmade crafts with its classic chain motif. The geometric pattern and two tonal colors provide a contemporary twist, while jacquard-loomed ramie creates subtle variations in the weave for rich texture and visual dimension.

LEMH504-18 Faded Khaki

LEMH504-57 Indigo