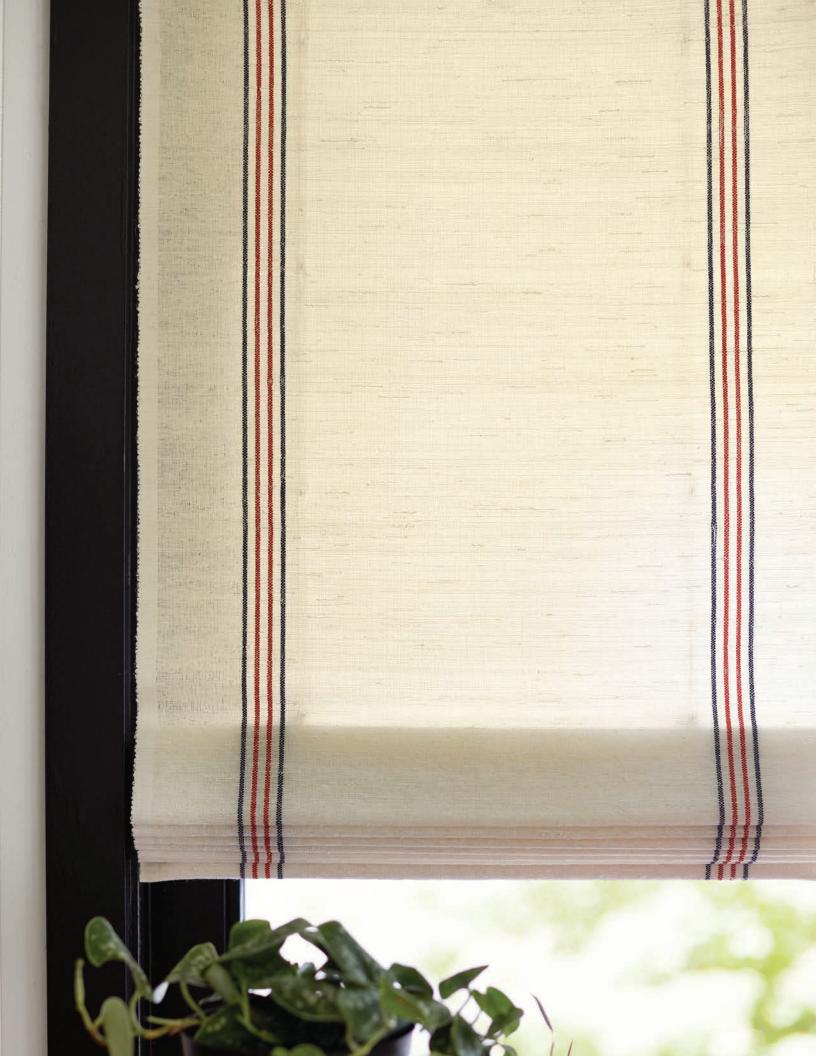

# GRAIN SACK

Inspired by vintage grain sacks, this series elevates the humble carryall to a nostalgic, handcrafted design. The sturdy ramie weave is accented with slender stripes of red, white or blue against a denim or natural ground, evoking a quintessential Americana mood in a fresh format.

LEMH502-06 Natural

LEMH502-57 Denim