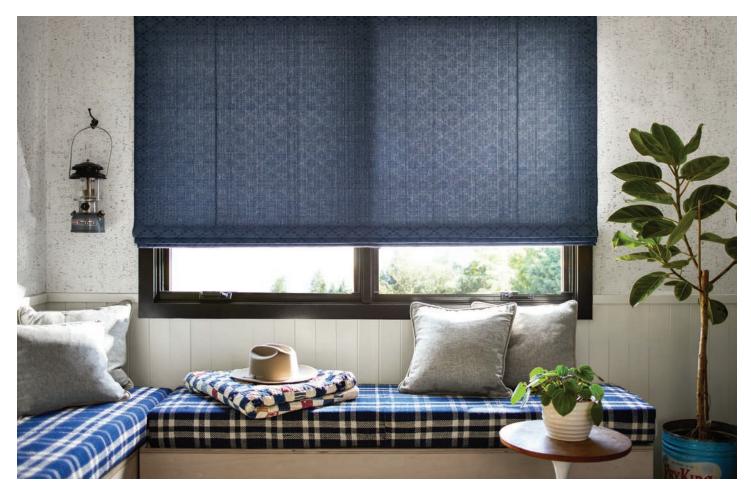

### $\bigcirc | \parallel \top$

A modern take on traditional quilts, this series nods to the nostalgia of handmade crafts with its classic chain motif. The geometric pattern and two tonal colors provide a contemporary twist, while jacquard-loomed ramie creates subtle variations in the weave for rich texture and visual dimension.

LEMH504-18 Faded Khaki

LEMH504-57 Indigo