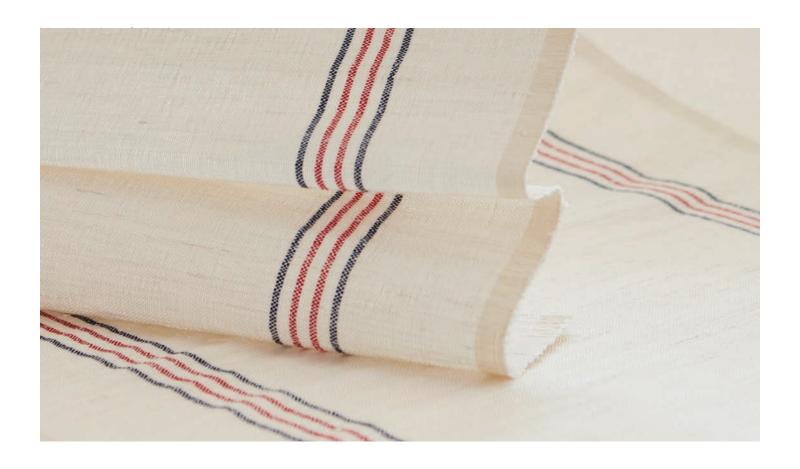

# GRAIN SACK

Inspired by vintage grain sacks, this series elevates the humble carryall to a nostalgic, handcrafted design. The sturdy ramie weave is accented with slender stripes of red, white or blue against a denim or natural ground, evoking a quintessential Americana mood in a fresh format.