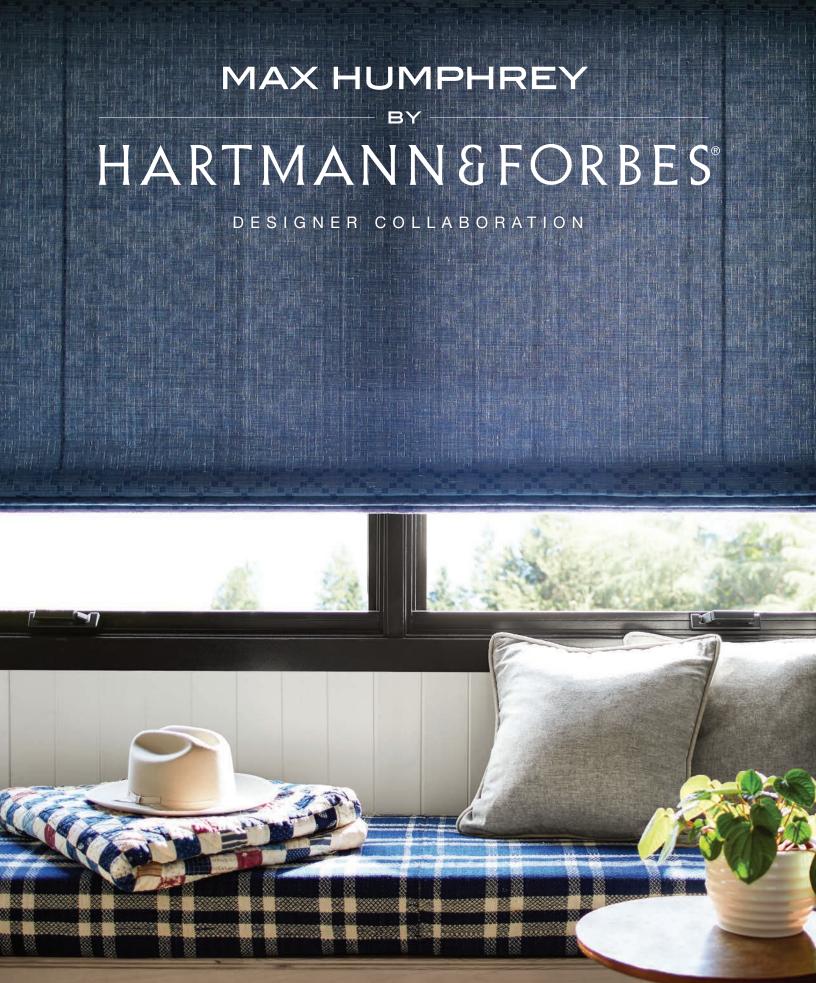

# GRAIN SACK

Inspired by vintage grain sacks, this series elevates the humble carryall to a nostalgic, handcrafted design. The sturdy ramie weave is accented with slender stripes of red, white or blue against a denim or natural ground, evoking a quintessential Americana mood in a fresh format.

LEMH502-06 Natural

LEMH502-57 Denim