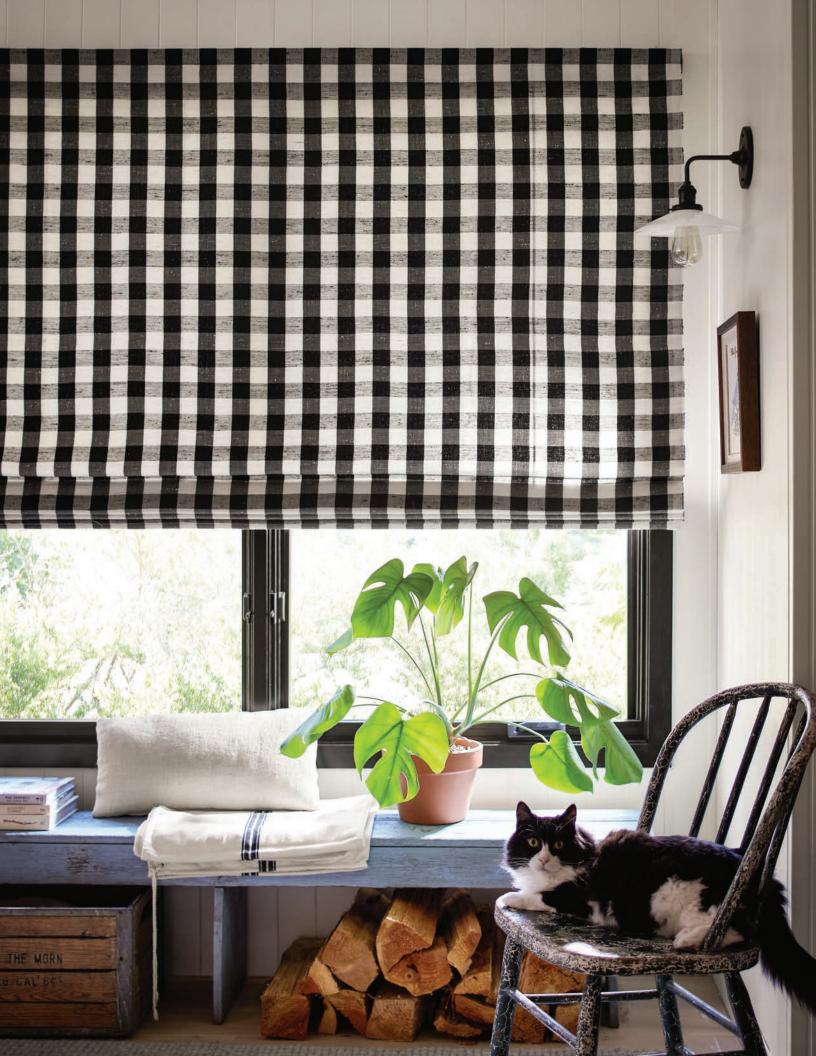

## CROSS

An age-old symbol in nature and iconography, the venerable cross is reinterpreted in jacquard-loomed ramie. The crosses, formed of an intricate check pattern, float in a textural landscape delineated by horizontal lines, its tonal black-and-white palette producing a primitive, understated design.

LEMH501-84 Charcoal