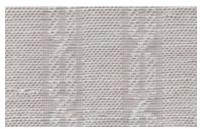

### GINGHAM

Humphrey reimagines this traditional gingham check as a versatile neutral in his collection. Its simple, medium-scale motif is loomed of natural ramie fibers, creating subtle variations in each square that soften the geometric grid and highlight its handcrafted quality. The weft fibers are dyed to match the warp, infusing the two-tone pattern with graphic impact and visual dimension.