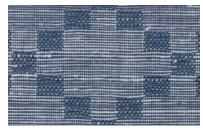

### $\bigcirc | \parallel \top$

A modern take on traditional quilts, this series nods to the nostalgia of handmade crafts with its classic chain motif. The geometric pattern and two tonal colors provide a contemporary twist, while jacquard-loomed ramie creates subtle variations in the weave for rich texture and visual dimension.

LEMH504-18 Faded Khaki

LEMH504-57 Indigo