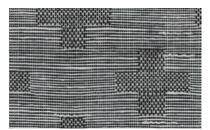

### $\bigcirc | \parallel \top$

A modern take on traditional quilts, this series nods to the nostalgia of handmade crafts with its classic chain motif. The geometric pattern and two tonal colors provide a contemporary twist, while jacquard-loomed ramie creates subtle variations in the weave for rich texture and visual dimension.

LEMH504-18 Faded Khaki

LEMH504-57 Indigo