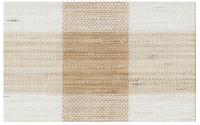

### GINGHAM

Humphrey reimagines this traditional gingham check as a versatile neutral in his collection. Its simple, medium-scale motif is loomed of natural ramie fibers, creating subtle variations in each square that soften the geometric grid and highlight its handcrafted quality. The weft fibers are dyed to match the warp, infusing the two-tone pattern with graphic impact and visual dimension.