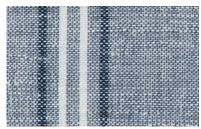

# GRAIN SACK

Inspired by vintage grain sacks, this series elevates the humble carryall to a nostalgic, handcrafted design. The sturdy ramie weave is accented with slender stripes of red, white or blue against a denim or natural ground, evoking a quintessential Americana mood in a fresh format.

LEMH502-06 Natural

LEMH502-57 Denim