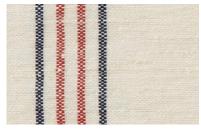

# GRAIN SACK

Inspired by vintage grain sacks, this series elevates the humble carryall to a nostalgic, handcrafted design. The sturdy ramie weave is accented with slender stripes of red, white or blue against a denim or natural ground, evoking a quintessential Americana mood in a fresh format.