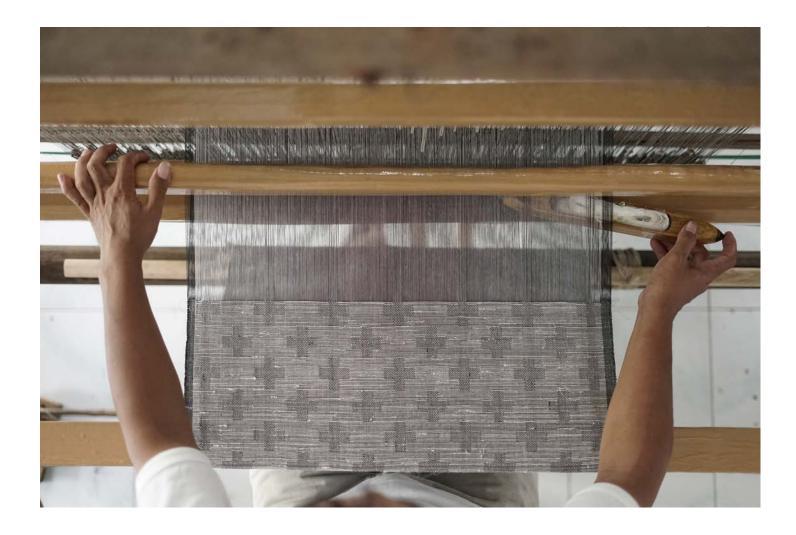

## CROSS

An age-old symbol in nature and iconography, the venerable cross is reinterpreted in jacquard-loomed ramie. The crosses, formed of an intricate check pattern, float in a textural landscape delineated by horizontal lines, its tonal black-and-white palette producing a primitive, understated design.

LEMH501-84 Charcoal