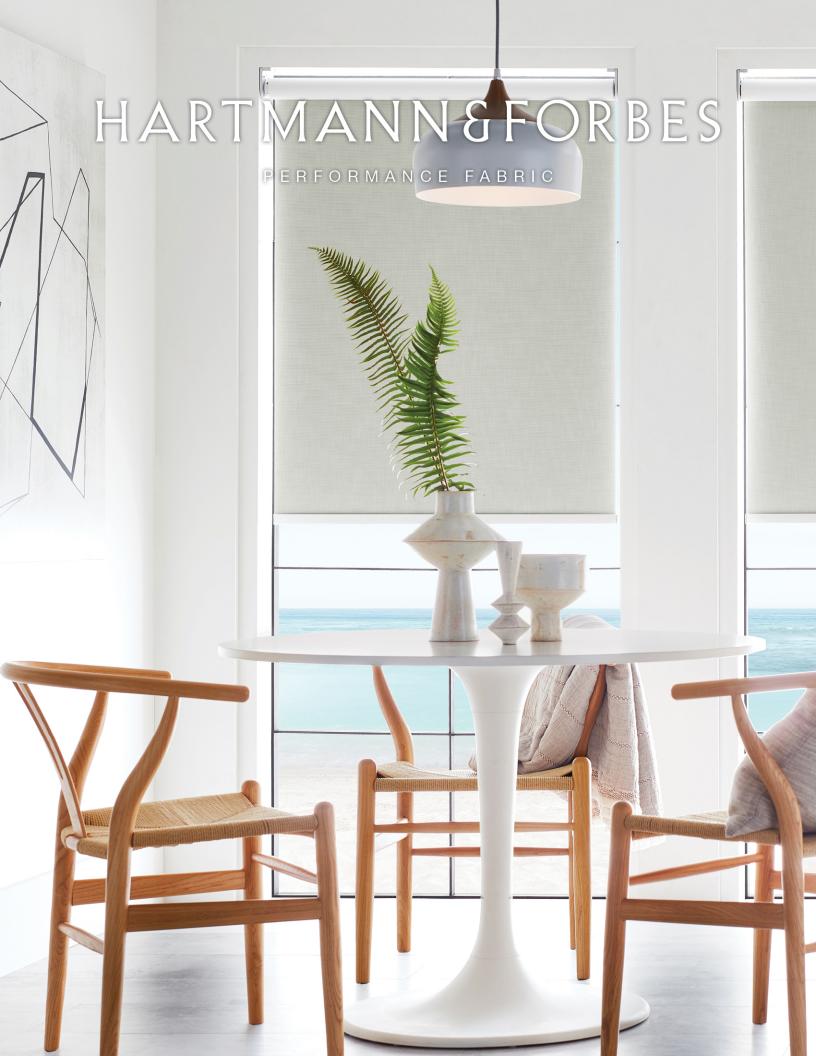

#### PRIVACY FABRIC

### SHEER

This sheer privacy fabric provides ease of handling and care. With a linen-like texture, it softly filters light, while providing a natural look.

PFSH01 Soft White Max Seamless Width: 114"

PFSH02 Linen Max Seamless Width: 114"