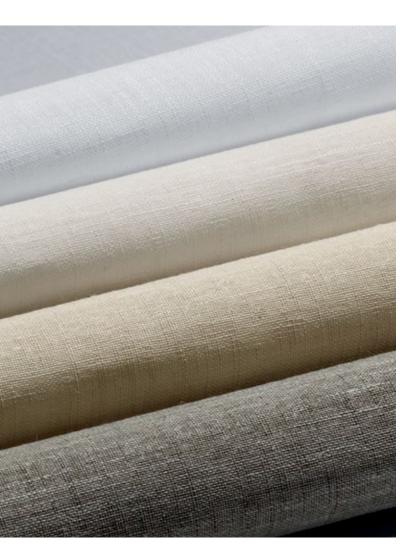

### SHEER

This sheer privacy fabric provides ease of handling and care. With a linen-like texture, it softly filters light, while providing a natural look.

PFSH01 Soft White Max Seamless Width: 114"

PFSH02 Linen Max Seamless Width: 114"

PFSH03 Khaki Max Seamless Width: 114"

PFSH06 Asher Max Seamless Width: 114"

PG2

PRIVACY FABRIC

PG2

PG2