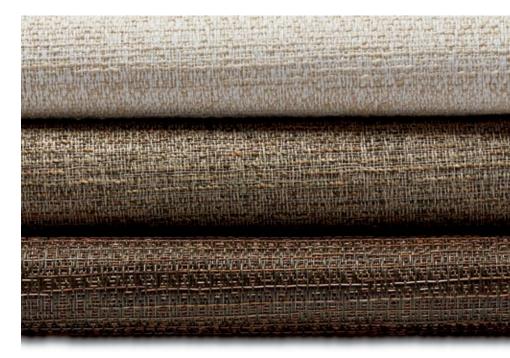

### SHEER

This sheer privacy fabric provides ease of handling and care. With a linen-like texture, it softly filters light, while providing a natural look.

PFSH01 Soft White Max Seamless Width: 114"

PFSH02 Linen Max Seamless Width: 114"

PFSH03 Khaki Max Seamless Width: 114"

PFSH06 Asher Max Seamless Width: 114"

PG2

PRIVACY FABRIC

PG2

PG2