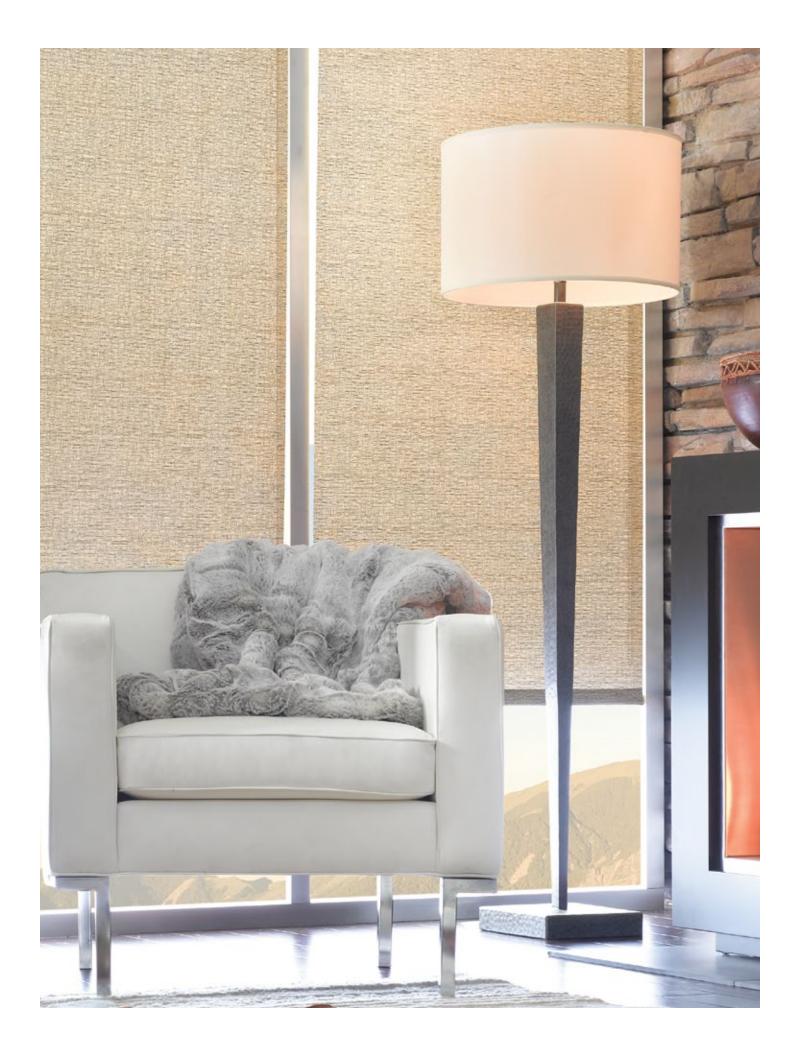

## 5000

This jacquard fabric design combines rich, textured yarns with traditional patterns in natural rich earth tones. Woven from vinyl coated polyester and uncoated polyester yarns, these fabrics are as durable as they are beautiful.

SW5060 Matsutake Openess: 10%

SW5089 Enoki Openess: 3%

SW5046 Morrell Openess: 7%

SW5015 Crimini Openess: 10%

SW5092 Porcini Openess: 5%