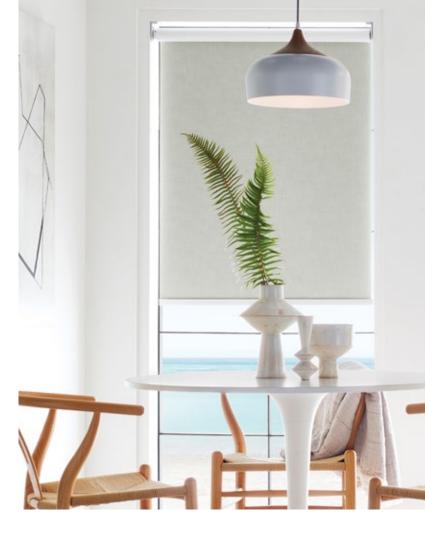

### SHEER

This sheer privacy fabric provides ease of handling and care. With a linen-like texture, it softly filters light, while providing a natural look.

PFSH01 Soft White Max Seamless Width: 114"

PFSH02 Linen Max Seamless Width: 114"

PFSH03 Khaki Max Seamless Width: 114"

PFSH06 Asher Max Seamless Width: 114"

PG2

PRIVACY FABRIC

PG2

PG2