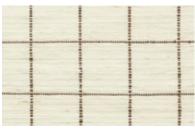

## APSLEY CHECK

Clean-lined and classic, Apsley Check is defined by small, even squares that recall the timeless Shepherd's check. Woven of refined ramie, this weave evokes the textural, lightweight hand of linen and pairs beautifully with the geometric Christopher Check series.

LEJP20-03 White

LEJP20-18 Taupe

LEJP20-33 Slate

LEJP20-72 Brick