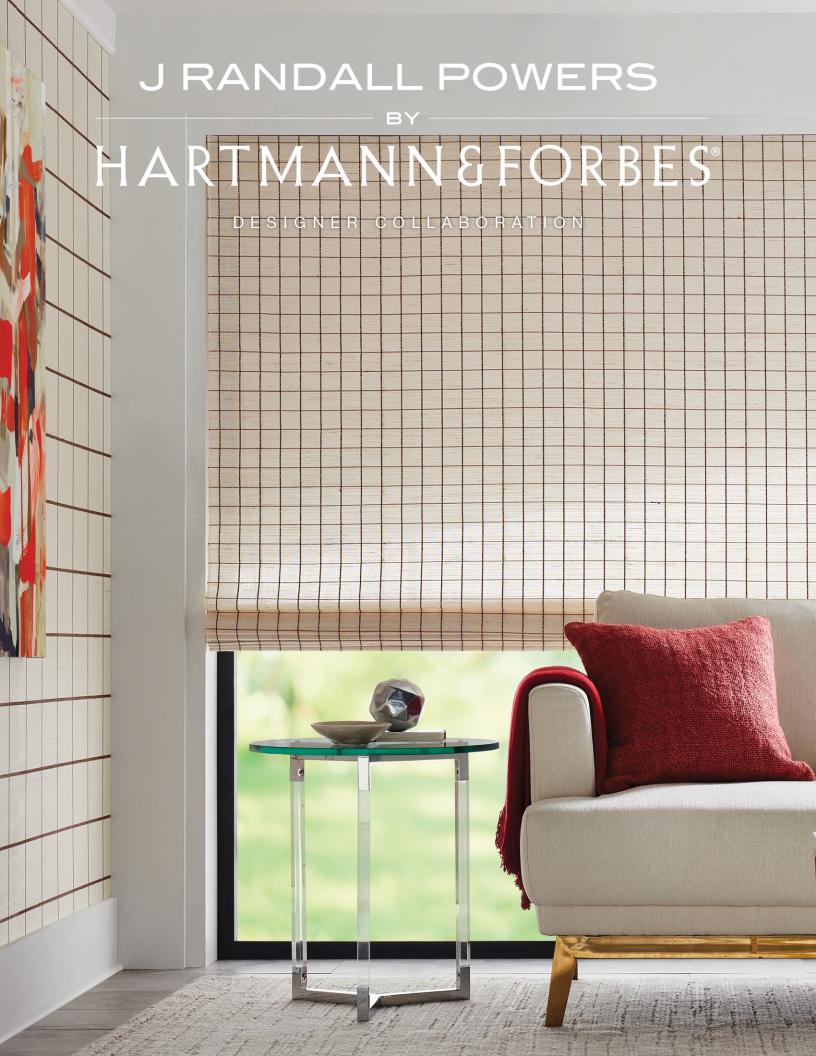

# CHRISTOPHER CHECK

A crisp windowpane pattern defines the Christopher Check Collection. Handwoven windowcovering of ramie, and gravure-printed wallcovering on a ground of natural sisal, are framed in bold hues, imparting a graphic punch that enlivens the rigorous geometry. Sophisticated yet friendly, it suits formal and informal spaces alike.

#### WINDOWCOVERING

LEJP21-72 Brick

LEJP21-33 Slate

LEJP21-18 Taupe

#### WALLCOVERING

WLJP24-72 Brick

WLJP24-33 Slate

WLJP24-18 Taupe

**Window** Price Group: 7 | Max Width: 180" Available Styles: Roman, Roller, Drapery, Top Treatment

GRASSWEAVE [WTS]