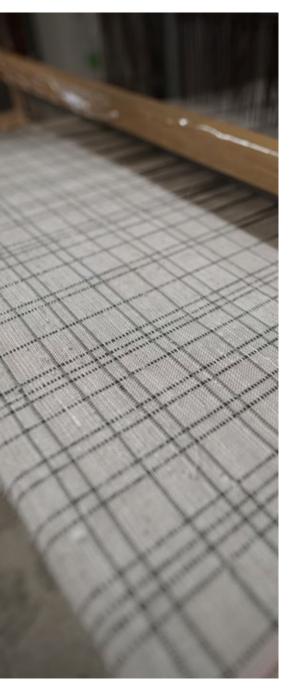

# JG PLAID

A fresh take on traditional plaid, strong crisscrossing pencil stripes in an irregular sequence form an intriguing dimensional look. A woodland palette of moss and linen play relaxed counterpoint to the structured sensibility.

Woven-to-Size windowcovering is intricately hand loomed of refined ramie, while handcrafted wallcovering is gravure printed atop handwoven sisal.

### WINDOWCOVERING

LEJP22-12 Moss on Linen

LEJP22-78 Linen on Moss

#### WALLCOVERING

WLJP25-78 Linen on Moss

**Window** Price Group: 7 | Max Width: 180" Available Styles: Traditional, Roller, Drapery, Top Treatment