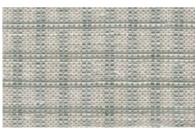

## BALDWIN STRIPE

An open weave of yarns and dyed ramie form a relaxed rectangular motif. Its intricate warp and weft lending depth and detail to the interior geometry. Artfully accented with bands of color in a subdued, subtle palette of mist and cream, the vertical stripes add layers of tonal beauty to the gauzy ground.

LEJP23-36 Mist

LEJP23-06 Cream