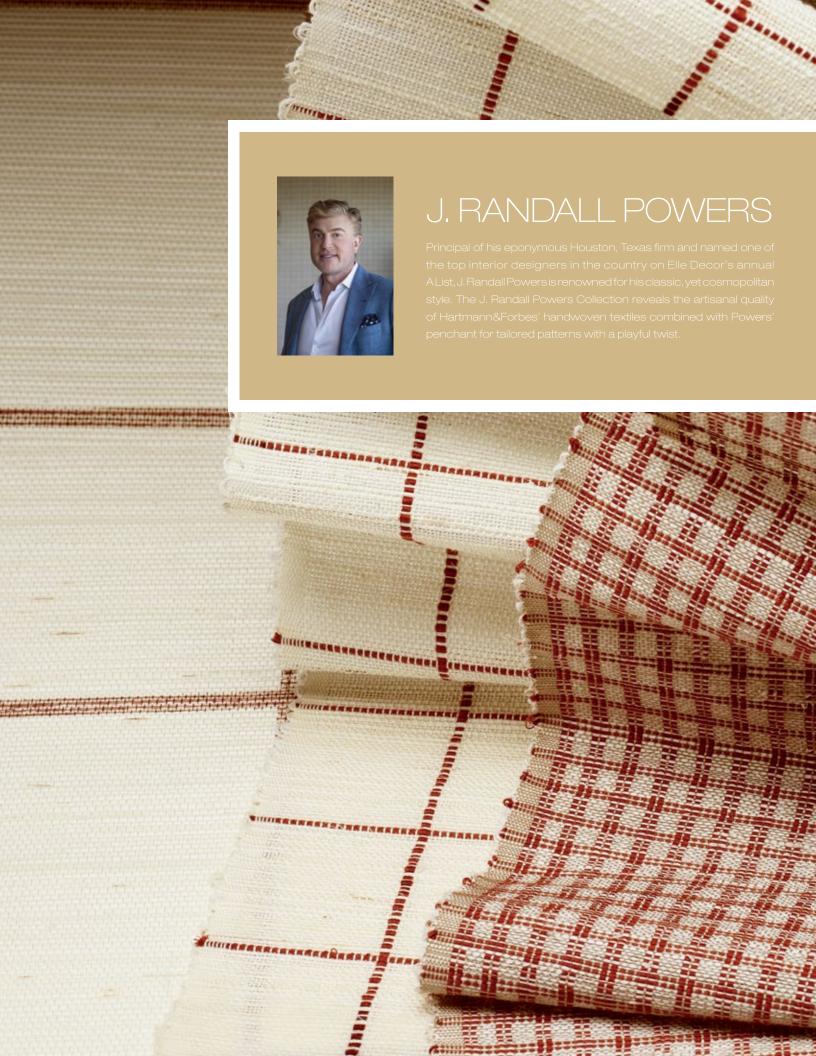

# CHRISTOPHER CHECK

A crisp windowpane pattern defines the Christopher Check Collection. Handwoven windowcovering of ramie, and gravure-printed wallcovering on a ground of natural sisal, are framed in bold hues, imparting a graphic punch that enlivens the rigorous geometry. Sophisticated yet friendly, it suits formal and informal spaces alike.

## BALDWIN STRIPE

An open weave of yarns and dyed ramie form a relaxed rectangular motif. Its intricate warp and weft lending depth and detail to the interior geometry. Artfully accented with bands of color in a subdued, subtle palette of mist and cream, the vertical stripes add layers of tonal beauty to the gauzy ground.

## APSLEY CHECK

Clean-lined and classic, Apsley Check is defined by small, even squares that recall the timeless Shepherd's check. Woven of refined ramie, this weave evokes the textural, lightweight hand of linen and pairs beautifully with the geometric Christopher Check series.