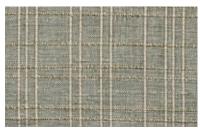

## BALDWIN STRIPE

An open weave of yarns and dyed ramie form a relaxed rectangular motif. Its intricate warp and weft lending depth and detail to the interior geometry. Artfully accented with bands of color in a subdued, subtle palette of mist and cream, the vertical stripes add layers of tonal beauty to the gauzy ground.

LEJP23-36 Mist

LEJP23-06 Cream