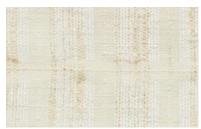

## APSLEY CHECK

Clean-lined and classic, Apsley Check is defined by small, even squares that recall the timeless Shepherd's check. Woven of refined ramie, this weave evokes the textural, lightweight hand of linen and pairs beautifully with the geometric Christopher Check series.

LEJP20-03 White

LEJP20-18 Taupe

LEJP20-33 Slate

LEJP20-72 Brick