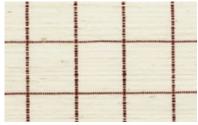

# CHRISTOPHER CHECK

A crisp windowpane pattern defines the Christopher Check Collection. Handwoven windowcovering of ramie, and gravure-printed wallcovering on a ground of natural sisal, are framed in bold hues, imparting a graphic punch that enlivens the rigorous geometry. Sophisticated yet friendly, it suits formal and informal spaces alike.

#### WINDOWCOVERING

LEJP21-72 Brick

LEJP21-33 Slate

LEJP21-18 Taupe

#### WALLCOVERING

WLJP24-72 Brick

WLJP24-33 Slate

WLJP24-18 Taupe

**Window** Price Group: 7 | Max Width: 180" Available Styles: Roman, Roller, Drapery, Top Treatment

GRASSWEAVE [WTS]