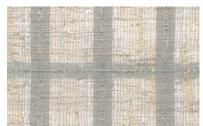

## APSLEY CHECK

Clean-lined and classic, Apsley Check is defined by small, even squares that recall the timeless Shepherd's check. Woven of refined ramie, this weave evokes the textural, lightweight hand of linen and pairs beautifully with the geometric Christopher Check series.

LEJP20-03 White

LEJP20-18 Taupe

LEJP20-33 Slate

LEJP20-72 Brick