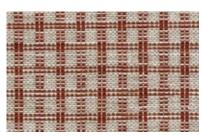

## APSLEY CHECK

Clean-lined and classic, Apsley Check is defined by small, even squares that recall the timeless Shepherd's check. Woven of refined ramie, this weave evokes the textural, lightweight hand of linen and pairs beautifully with the geometric Christopher Check series.

LEJP20-03 White

LEJP20-18 Taupe

LEJP20-33 Slate

LEJP20-72 Brick