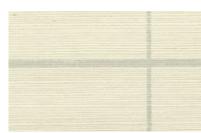

# CHRISTOPHER CHECK

A crisp windowpane pattern defines the Christopher Check Collection. Handwoven windowcovering of ramie, and gravure-printed wallcovering on a ground of natural sisal, are framed in bold hues, imparting a graphic punch that enlivens the rigorous geometry. Sophisticated yet friendly, it suits formal and informal spaces alike.

#### WINDOWCOVERING

LEJP21-72 Brick

LEJP21-33 Slate

LEJP21-18 Taupe

#### WALLCOVERING

WLJP24-72 Brick

WLJP24-33 Slate

WLJP24-18 Taupe

**Window** Price Group: 7 | Max Width: 180" Available Styles: Roman, Roller, Drapery, Top Treatment

GRASSWEAVE [WTS]