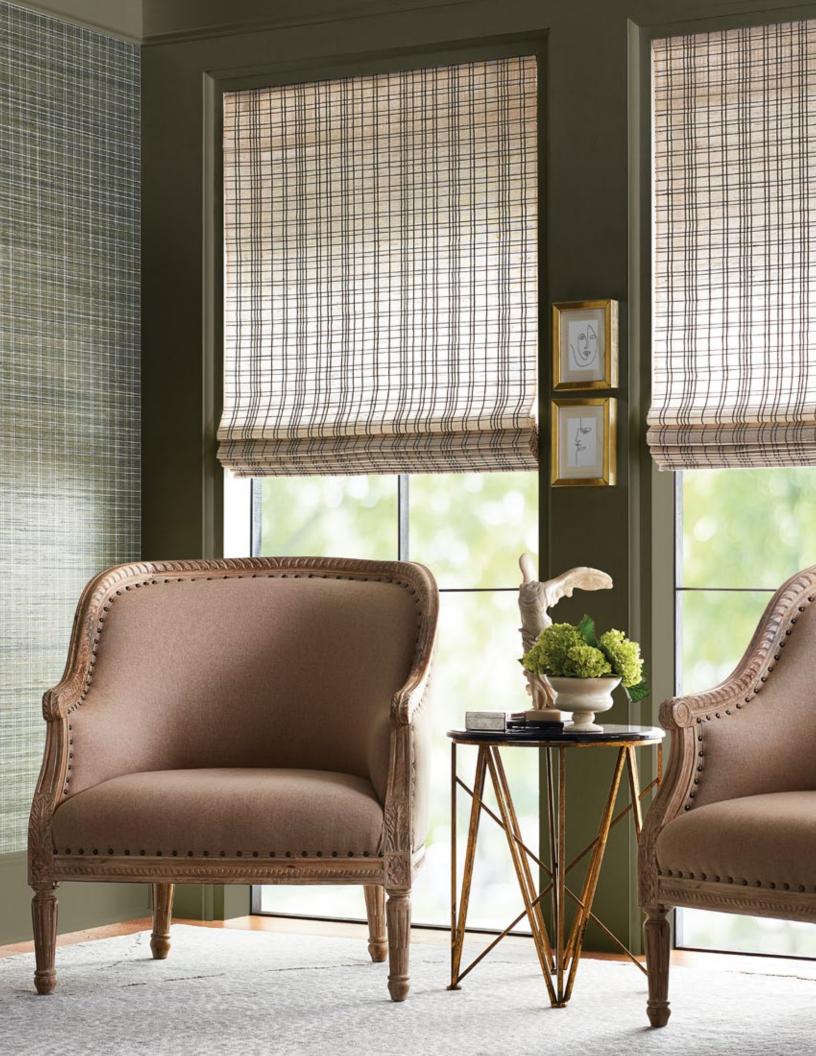

# JG PLAID

A fresh take on traditional plaid, strong crisscrossing pencil stripes in an irregular sequence form an intriguing dimensional look. A woodland palette of moss and linen play relaxed counterpoint to the structured sensibility.

Woven-to-Size windowcovering is intricately hand loomed of refined ramie, while handcrafted wallcovering is gravure printed atop handwoven sisal.

### WINDOWCOVERING

LEJP22-12 Moss on Linen

LEJP22-78 Linen on Moss

#### WALLCOVERING

WLJP25-78 Linen on Moss

**Window** Price Group: 7 | Max Width: 180" Available Styles: Traditional, Roller, Drapery, Top Treatment