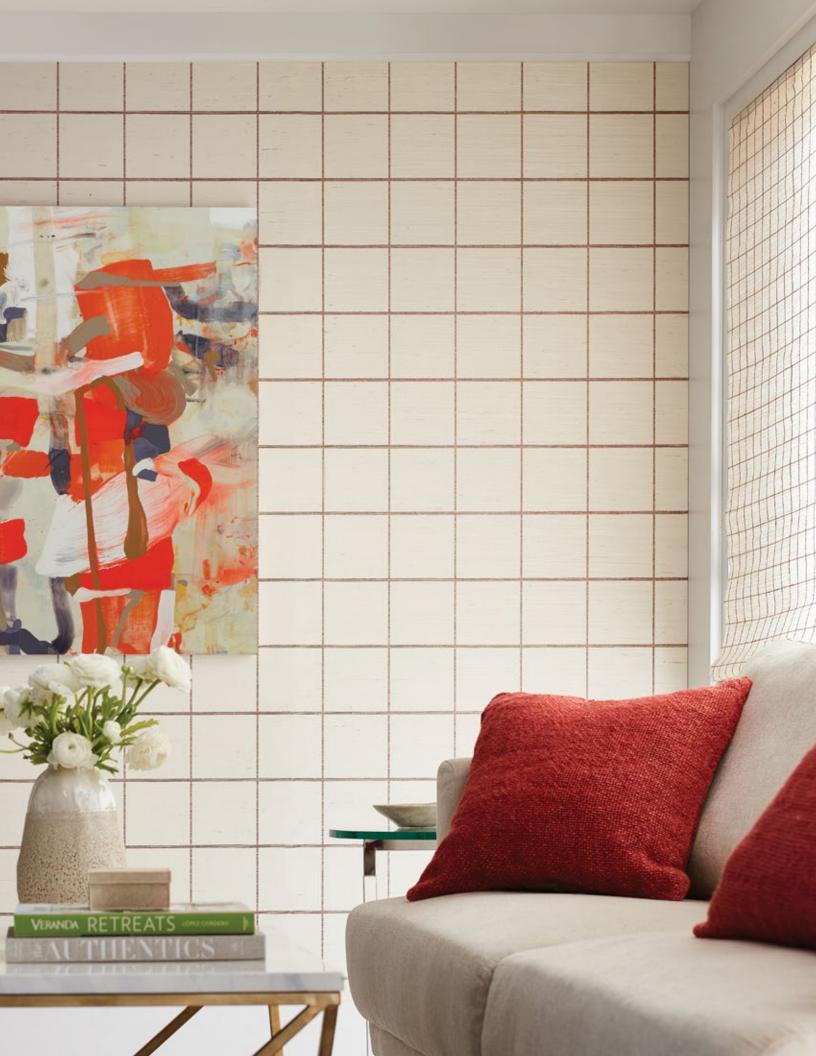

# CHRISTOPHER CHECK

A crisp windowpane pattern defines the Christopher Check Collection. Handwoven windowcovering of ramie, and gravure-printed wallcovering on a ground of natural sisal, are framed in bold hues, imparting a graphic punch that enlivens the rigorous geometry. Sophisticated yet friendly, it suits formal and informal spaces alike.

#### WINDOWCOVERING

LEJP21-72 Brick

LEJP21-33 Slate

LEJP21-18 Taupe

#### WALLCOVERING

WLJP24-72 Brick

WLJP24-33 Slate

WLJP24-18 Taupe

**Window** Price Group: 7 | Max Width: 180" Available Styles: Roman, Roller, Drapery, Top Treatment

GRASSWEAVE [WTS]