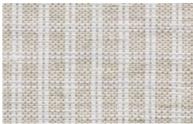

# CHRISTOPHER CHECK

A crisp windowpane pattern defines the Christopher Check Collection. Handwoven windowcovering of ramie, and gravure-printed wallcovering on a ground of natural sisal, are framed in bold hues, imparting a graphic punch that enlivens the rigorous geometry. Sophisticated yet friendly, it suits formal and informal spaces alike.

#### WINDOWCOVERING

LEJP21-72 Brick

LEJP21-33 Slate

LEJP21-18 Taupe

#### WALLCOVERING

WLJP24-72 Brick

WLJP24-33 Slate

WLJP24-18 Taupe

**Window** Price Group: 7 | Max Width: 180" Available Styles: Roman, Roller, Drapery, Top Treatment

GRASSWEAVE [WTS]