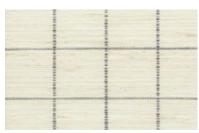

## BALDWIN STRIPE

An open weave of yarns and dyed ramie form a relaxed rectangular motif. Its intricate warp and weft lending depth and detail to the interior geometry. Artfully accented with bands of color in a subdued, subtle palette of mist and cream, the vertical stripes add layers of tonal beauty to the gauzy ground.

LEJP23-36 Mist

LEJP23-06 Cream