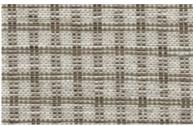

# CHRISTOPHER CHECK

A crisp windowpane pattern defines the Christopher Check Collection. Handwoven windowcovering of ramie, and gravure-printed wallcovering on a ground of natural sisal, are framed in bold hues, imparting a graphic punch that enlivens the rigorous geometry. Sophisticated yet friendly, it suits formal and informal spaces alike.

#### WINDOWCOVERING

LEJP21-72 Brick

LEJP21-33 Slate

LEJP21-18 Taupe

#### WALLCOVERING

WLJP24-72 Brick

WLJP24-33 Slate

WLJP24-18 Taupe

**Window** Price Group: 7 | Max Width: 180" Available Styles: Roman, Roller, Drapery, Top Treatment

GRASSWEAVE [WTS]