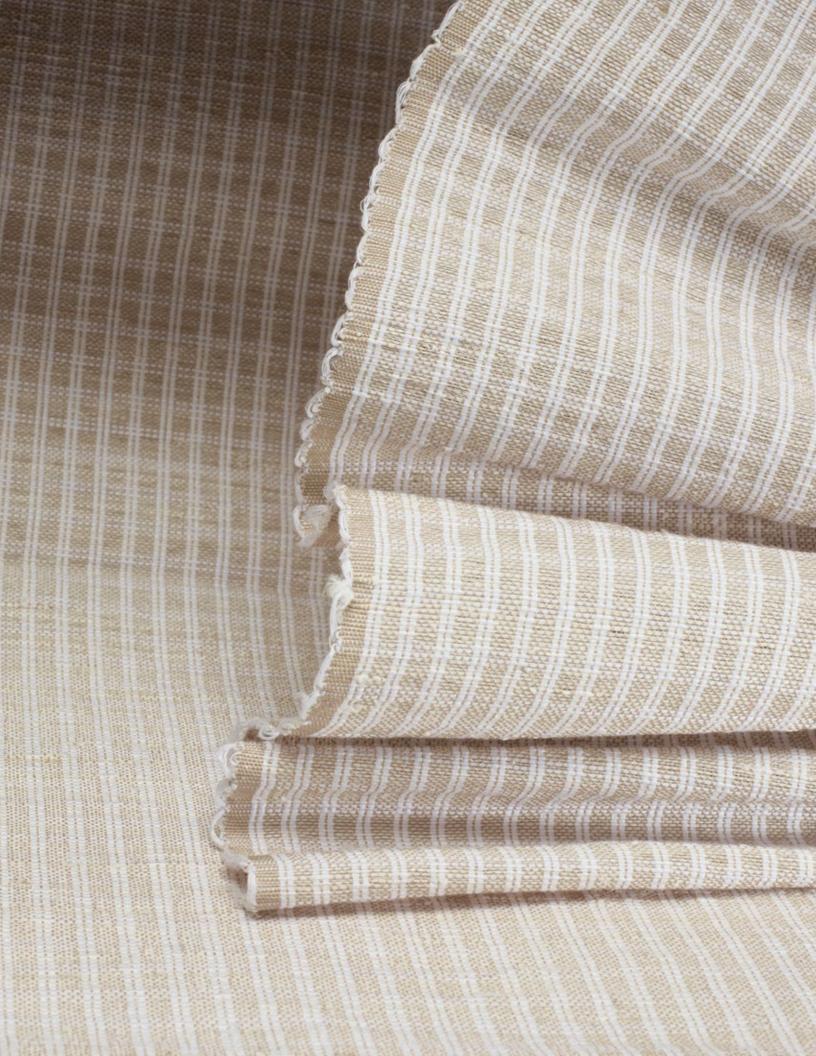

## BALDWIN STRIPE

An open weave of yarns and dyed ramie form a relaxed rectangular motif. Its intricate warp and weft lending depth and detail to the interior geometry. Artfully accented with bands of color in a subdued, subtle palette of mist and cream, the vertical stripes add layers of tonal beauty to the gauzy ground.

LEJP23-36 Mist

LEJP23-06 Cream