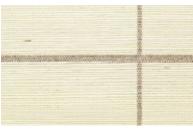

# JG PLAID

A fresh take on traditional plaid, strong crisscrossing pencil stripes in an irregular sequence form an intriguing dimensional look. A woodland palette of moss and linen play relaxed counterpoint to the structured sensibility.

Woven-to-Size windowcovering is intricately hand loomed of refined ramie, while handcrafted wallcovering is gravure printed atop handwoven sisal.

### WINDOWCOVERING

LEJP22-12 Moss on Linen

LEJP22-78 Linen on Moss

#### WALLCOVERING

WLJP25-78 Linen on Moss

**Window** Price Group: 7 | Max Width: 180" Available Styles: Traditional, Roller, Drapery, Top Treatment