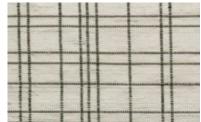

# CHRISTOPHER CHECK

A crisp windowpane pattern defines the Christopher Check Collection. Handwoven windowcovering of ramie, and gravure-printed wallcovering on a ground of natural sisal, are framed in bold hues, imparting a graphic punch that enlivens the rigorous geometry. Sophisticated yet friendly, it suits formal and informal spaces alike.

#### WINDOWCOVERING

LEJP21-72 Brick

LEJP21-33 Slate

LEJP21-18 Taupe

#### WALLCOVERING

WLJP24-72 Brick

WLJP24-33 Slate

WLJP24-18 Taupe

**Window** Price Group: 7 | Max Width: 180" Available Styles: Roman, Roller, Drapery, Top Treatment

GRASSWEAVE [WTS]