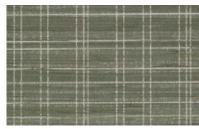

## APSLEY CHECK

Clean-lined and classic, Apsley Check is defined by small, even squares that recall the timeless Shepherd's check. Woven of refined ramie, this weave evokes the textural, lightweight hand of linen and pairs beautifully with the geometric Christopher Check series.

LEJP20-03 White

LEJP20-18 Taupe

LEJP20-33 Slate

LEJP20-72 Brick