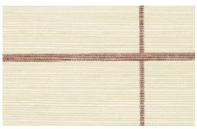

# JG PLAID

A fresh take on traditional plaid, strong crisscrossing pencil stripes in an irregular sequence form an intriguing dimensional look. A woodland palette of moss and linen play relaxed counterpoint to the structured sensibility.

Woven-to-Size windowcovering is intricately hand loomed of refined ramie, while handcrafted wallcovering is gravure printed atop handwoven sisal.

### WINDOWCOVERING

LEJP22-12 Moss on Linen

LEJP22-78 Linen on Moss

#### WALLCOVERING

WLJP25-78 Linen on Moss

**Window** Price Group: 7 | Max Width: 180" Available Styles: Traditional, Roller, Drapery, Top Treatment