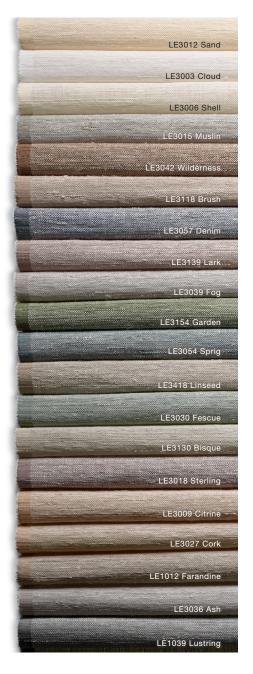

#### **Contrasting Color**

Select any colorway from the Essence series and change the warp edge to a different color within the series. For example: select LE3057 Denim (blue) and specify LE3003 Cloud (white) warp edge