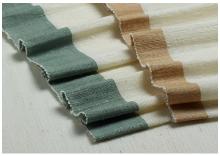

#### Custom Warp Edge

Customizable from 1/4" to 5" (3/8" standard edge width)

#### **Contrasting Color**

Select any colorway from the Essence series and change the warp edge to a different color within the series. For example: select LE3057 Denim (blue) and specify LE3003 Cloud (white) warp edge

#### Custom Warp Edge Upgrade

10% surcharge added to base price

Custom Warp Edge Width Options