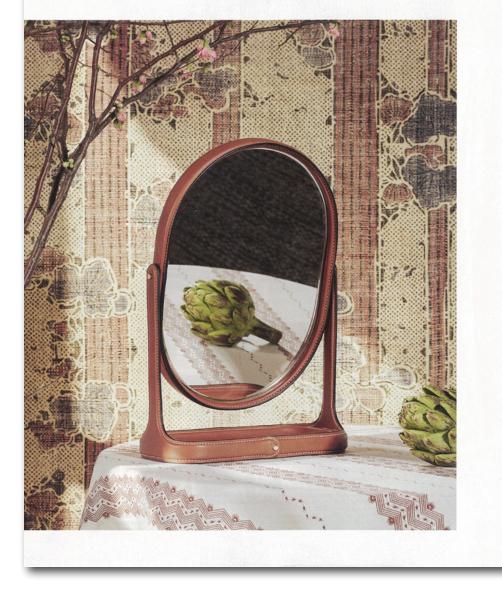

## FEATURED IN

Publication: Departures Home + Design Date: Spring 2019 Article: Home on the Range | p116 Product Shown:

WLMS74-57 Japón Garden – Red/Blue

Order no-charge memos online at hartmannforbes.com or contact your local representative showroom. Below: A Brennan vanity mirror from Ralph Lauren Home (\$495) sits on Nauset Stripe linen in Sienna from Schumacher. The Japón Garden raffia wallcovering is by Michael S. Smith for Hartmann & Forbes. Opposite: The canvases (from left) are covered with Washington's Floral linen in Bunting from Ralph Lauren Home, Rose wallpaper in Sepia by John Dorian for Designers Guid, and Rose Trellis Inen in Cream Pink by Richard Smith for Madeaux: A wallpaper version of Madeaux's Rose Trellis, in Duck Egg, lies on the floor at left. A Lombok hand-spun wool rug with nettle accents in indigo/silver lies on a Basket feltad wown-wool rug in brown/hatural, both from Fort Street Studio. The limed ashwood vase in gray by Friedemann Buehler is from Llaigre (\$5,475, liaigre.us).