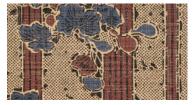

## FEATURED IN

Publication: Departures Home + Design Date: Spring 2019 Article: Home on the Range | p116 Product Shown:

WLMS74-57 Japón Garden – Red/Blue

Order no-charge memos online at hartmannforbes.com or contact your local representative showroom. Below: A Brennan vanity mirror from Ralph Lauren Home (\$495) sits on Nauset Stripe linen in Sienna from Schumacher. The Japón Garden raffia wallcovering is by Michael S. Smith for Hartmann & Forbes. Opposite: The canvases (from left) are covered with Washington's Floral linen in Bunting from Ralph Lauren Home, Rose wallpaper in Sepia by John Dorian for Designers Guid, and Rose Trellis Inen in Cream Pink by Richard Smith for Madeaux: A wallpaper version of Madeaux's Rose Trellis, in Duck Egg, lies on the floor at left. A Lombok hand-spun wool rug with nettle accents in indigo/silver lies on a Basket feltad wown-wool rug in brown/hatural, both from Fort Street Studio. The limed ashwood vase in gray by Friedemann Buehler is from Llaigre (\$5,475, liaigre.us).