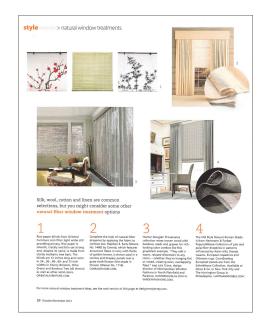

## TAILORED-TO-SIZE PAPYRUSWEAVE

PW94g Pharaoh - Ibis

4

The Old Style Natural Roman Shade is from Hartmann & Forbes'
PapyrusWeave Collection of jute and pulp-fiber draperies in patterns influenced by Asian silks, Navajo weaves, European tapestries and Ottoman rugs. Coordinating Europleat panels are from the ErtheWeave Collection. Available at Hines & Co. in New York City and The Harrington Group in Philadelphia. HARTMANNFORBES.COM.