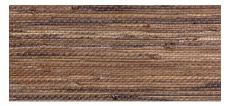

# HARTMANN & FORBES®

## FEATURED IN



Publication: Contract
Date: September 2010
Article: Resources

To order no-charge memos, contact Customer Relations at 888.582.8780 or your local showroom representative.



## Hartmann & Forbes

Applying traditional hand-loom techniques, the Liniedge Collection of window treatments is made-to-size from natural sustainable fibers, including arrowroot, river reed, ramie, and palm. All weaves are hand-finished to create a continuous warp-edge and are available in 37 designs. www.hfshades.com Reader Service No. 210

#### WOVEN-TO-SIZE GRASSWEAVE



LE1104 Tissage – Tussah Old Style Roman Shade

### NATURAL FABRIC



EW41L Lantau Drapery