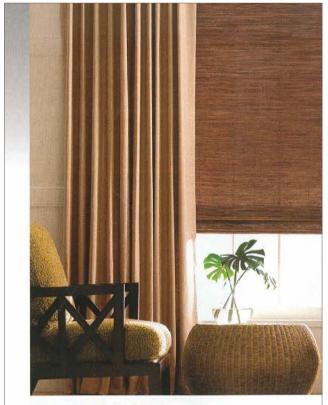

## Hartmann & Forbes

Applying traditional hand-loom techniques, the Liniedge Collection of window treatments is made-to-size from natural sustainable fibers, including arrowroot, river reed, ramie, and palm. All weaves are hand-finished to create a continuous warp-edge and are available in 37 designs. www.hfshades.com Reader Service No. 210

#### WOVEN-TO-SIZE GRASSWEAVE

LE1104 Tissage – Tussah Old Style Roman Shade

### NATURAL FABRIC

EW41L Lantau Drapery