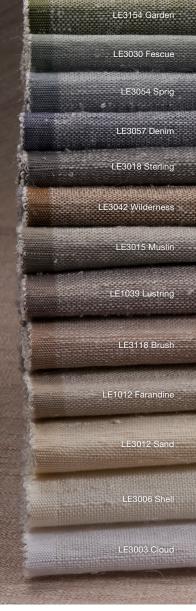

# ESSENCE SERIES CUSTOMIZATION

The Essence series is a foundational design offered in a broad assortment of sophisticated colorways to create a shade for every room. Its refined beauty and lightweight structure provides universal appeal with a pure and simple narrative and is customizable to match your aesthetic.

### Contrasting Color

Select any colorway from the Essence series and change the warp edge to a different color within the series. For example: select LE3057 Denim (blue) and specify LE3003 Cloud (white) warp edge