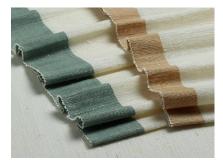

## DETAILS

Custom Warp Edge Customizable from 1/4" to 5" (3/8" standard edge width)

### Contrasting Color

Select any colorway from the Essence series and change the warp edge to a different color within the series. For example: select LE3057 Denim (blue) and specify LE3003 Cloud (white) warp edge

### **Custom Weave Sample**

Handwoven 12"x12" sample is available upon request, 3-4 week lead time. A quote number is required

Custom Warp Edge Upgrade 10% surcharge added to base price

Custom Warp Edge Width Options