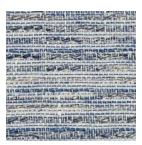

#### RAINFALL

mixed metal accents

Shimmering raindrops from dawn to dusk, sunrise to sunset was the inspiration for Rainfall. Randomly lulled through the loom to create a pleasant variance, colored and metallic warp threads dance with white ramie weft fibers in harmonious, handwoven choreography.

LE2012 Dawn

LE2039 Dusk

LE2021 Sunrise shown

LE2024 Sunset