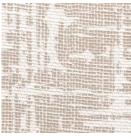

#### NATURAL WALLCOVERINGS

Utilizing new techniques, fibers are reimagined culminating in three unique wallcovering series. Linen is hand applied to a rotary printed urban grid design. Marine ripples are digitally printed over textured grasscloth. Sustainable bac bac fibers are handstripped and handwoven creating a dimensional motif. Each distinct series beautifully frames any room.

## HARBOR

natural fiber with extraordinary character

Sailboat-dotted inlets and ocean sunbeams inspire this eye-catching design. Hearty bac bac fiber is handstripped, handwoven, backed with colored paper, then washed with white or metallic pigments. This artisanal process creates a dimensional wallcovering of extraordinary character.

WL420-51 Catalina

WL420-45 San Juan

WL420-21 Nantucket

WL420-42 Rockport

11 HARTMANNFORBES.COM