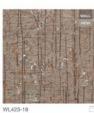

## HARBOR

natural fiber with extraordinary character

Sailboat-dotted inlets and ocean sunbeams inspire this eye-catching design. Hearty bac bac fiber is handstripped, handwoven, backed with colored paper, then washed with white or metallic pigments. This artisanal process creates a dimensional wallcovering of extraordinary character.

WL420-51 Catalina

WL420-45 San Juan

WL420-21 Nantucket

WL420-42 Rockport

11 HARTMANNFORBES.COM