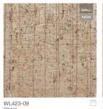

#### CATHEDRAL

a lasting impression

Resembling the glossy bark of rain-soaked Aspens in the Cathedral region of the Colorado mountains, this innovative wallcovering is created with hand-sliced cork skillfully placed on metallic backed paper, then printed with a design inspired by winter woodlands.

WL423-03 White Gold

WL423-09 Gilded shown

WL423-36 Silver

WL423-15 Pewter

WL423-18 Copper

WL423-39 Bronze