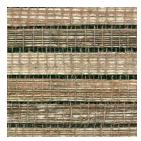

## HARBOR

natural fiber with extraordinary character

Sailboat-dotted inlets and ocean sunbeams inspire this eye-catching design. Hearty bac bac fiber is handstripped, handwoven, backed with colored paper, then washed with white or metallic pigments. This artisanal process creates a dimensional wallcovering of extraordinary character.

WL420-51 Catalina

WL420-45 San Juan

WL420-21 Nantucket

WL420-42 Rockport

11 HARTMANNFORBES.COM