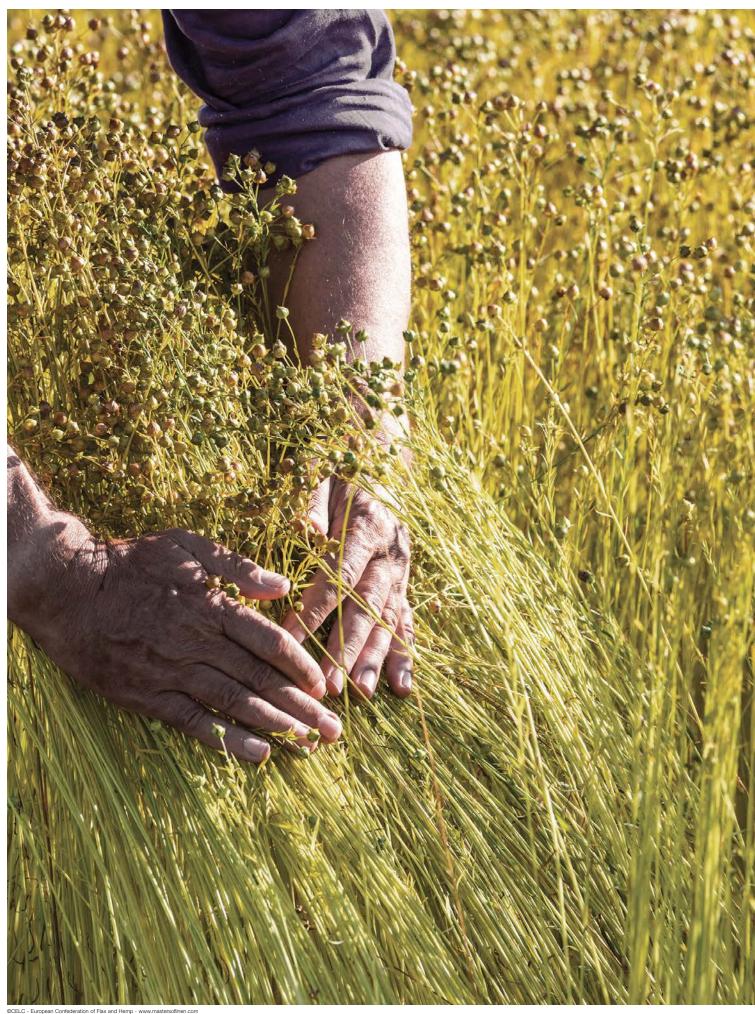

As a company that exclusively makes handcrafted, custom products of natural fibers, we are obviously curious about digital opportunities and how they might impact our artisanal approach.

Our curiosity challenged us to use new technologies for our Spring Collection. Natural flax fibers combined with state-of-the-art European looms offer a nuanced collection of Masters of Linen<sup>™</sup> textiles, while the latest printing innovations visually mimic nature in two of our new wallcovering series.

#### NATURAL FABRICS

Capturing the rhythmic sway of flax fields at harvest, our new natural fabrics are crafted in Belgium from pure European linen. Masters of Linen certified and available in double widths, this new design beautifully coordinates with collections past and present.

## FIELDS

nuanced beauty achieved through texture

A perfect expression of harmony in design. This linen beautifully blends two distinct textures into one evocative pattern. Gentle earth tones and visual texture from vertical warp fibers evoke images of undulating flax fields at harvest.