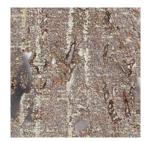

#### UPTOWN

a sophisticated pairing of paper and linen

This refined wallcovering conveys the energy of urban construction. An abstract grid design is enlarged, rotary printed, then a thin layer of linen delicately hand-applied to soften the effect. The result is a seamless backdrop that adds an element of the unexpected.

WL422-15 Boulevard

WL422-09 Walkway

WL422-60 Skyway

WL422-84 Rooftop