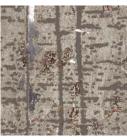

## MONTEREY

grasscloth reimagined

The tidal beauty of Monterey Bay flows in this design of shifting sand and sea-smoothed pebbles. The application of digital printing on traditional grasscloth makes this a contemporary take on a classic wallcovering.

WL421-57 Sea Glass

WL421-60 Dark Shell

WL421-15 Tide Stone

WL421-45 Reef

NATURAL WALLCOVERING WL421-57 Sea Glass Grasscloth

PILLOWS EW257 Angulo Natural Fabric

LE1660 Thunder Woven-to-Size Grassweave