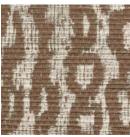

## HARBOR

natural fiber with extraordinary character

Sailboat-dotted inlets and ocean sunbeams inspire this eye-catching design. Hearty bac bac fiber is handstripped, handwoven, backed with colored paper, then washed with white or metallic pigments. This artisanal process creates a dimensional wallcovering of extraordinary character.

WL420-51 Catalina

WL420-45 San Juan

WL420-21 Nantucket

WL420-42 Rockport

11 HARTMANNFORBES.COM