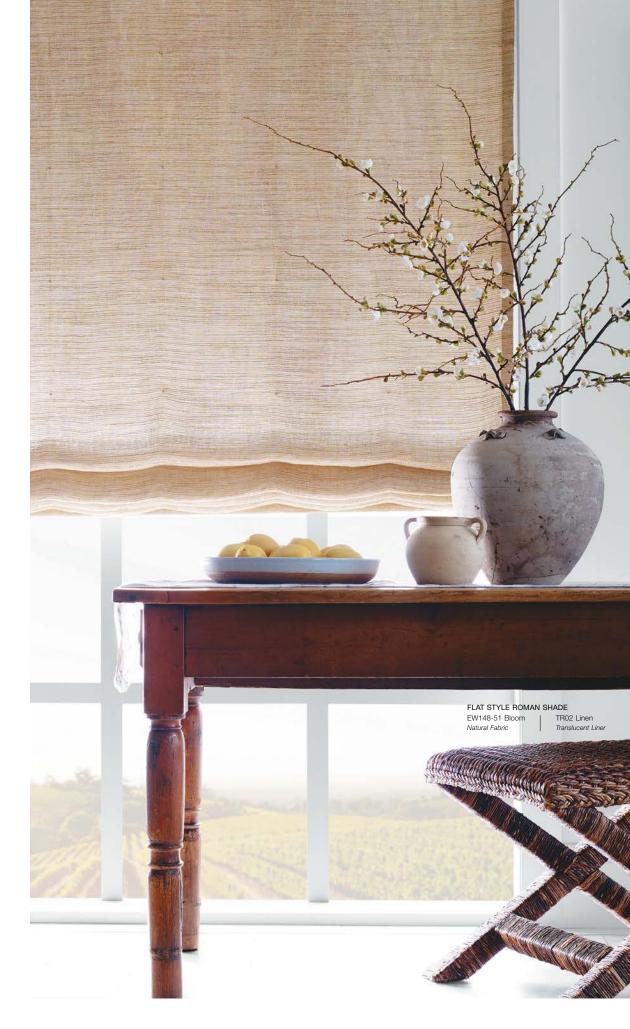

## FIELDS

nuanced beauty achieved through texture

A perfect expression of harmony in design. This linen beautifully blends two distinct textures into one evocative pattern. Gentle earth tones and visual texture from vertical warp fibers evoke images of undulating flax fields at harvest.

EW148-12 Earthen

EW148-51 Bloom

EW148-39 Root

EW148-57 Petal

EW148-84 Peat