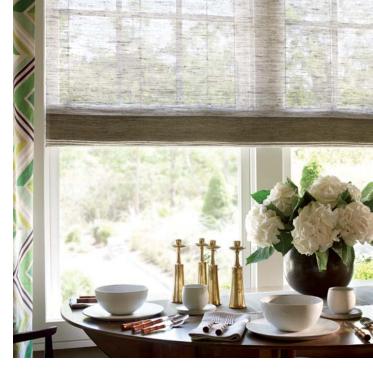

## FIELDS

nuanced beauty achieved through texture

A perfect expression of harmony in design. This linen beautifully blends two distinct textures into one evocative pattern. Gentle earth tones and visual texture from vertical warp fibers evoke images of undulating flax fields at harvest.

EW148-12 Earthen

EW148-51 Bloom

EW148-39 Root

EW148-57 Petal

EW148-84 Peat