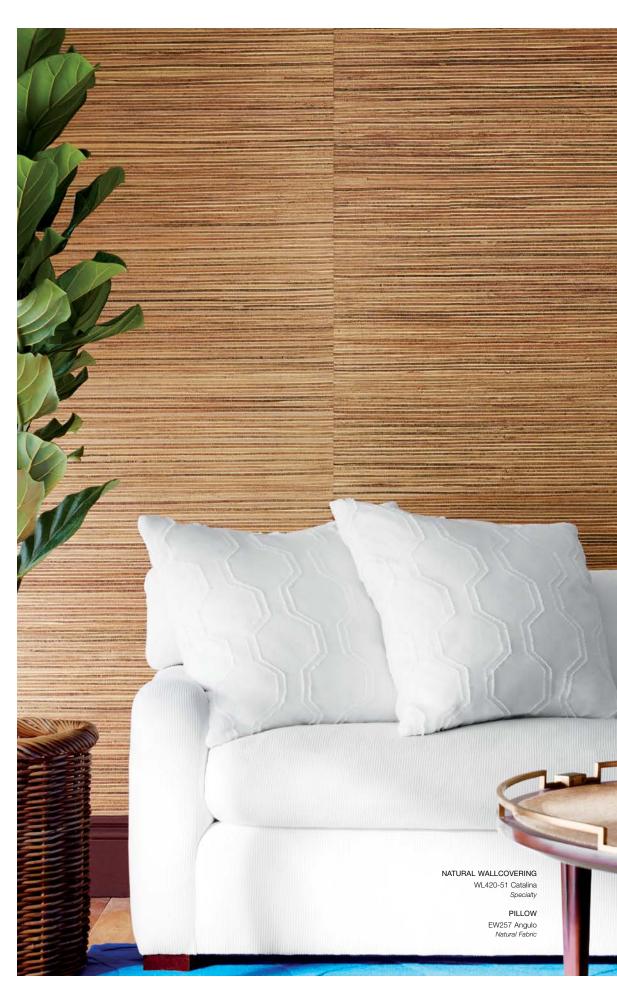

## HARBOR

natural fiber with extraordinary character

Sailboat-dotted inlets and ocean sunbeams inspire this eye-catching design. Hearty bac bac fiber is handstripped, handwoven, backed with colored paper, then washed with white or metallic pigments. This artisanal process creates a dimensional wallcovering of extraordinary character.

WL420-51 Catalina

WL420-45 San Juan

WL420-21 Nantucket

WL420-42 Rockport

11 HARTMANNFORBES.COM