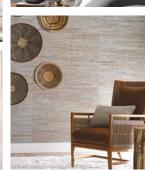

## MONTEREY

grasscloth reimagined

The tidal beauty of Monterey Bay flows in this design of shifting sand and sea-smoothed pebbles. The application of digital printing on traditional grasscloth makes this a contemporary take on a classic wallcovering.

WL421-57 Sea Glass

WL421-60 Dark Shell

WL421-15 Tide Stone

WL421-45 Reef

NATURAL WALLCOVERING WL421-57 Sea Glass Grasscloth

PILLOWS EW257 Angulo Natural Fabric

LE1660 Thunder Woven-to-Size Grassweave

## HARBOR

natural fiber with extraordinary character

Sailboat-dotted inlets and ocean sunbeams inspire this eye-catching design. Hearty bac bac fiber is handstripped, handwoven, backed with colored paper, then washed with white or metallic pigments. This artisanal process creates a dimensional wallcovering of extraordinary character.

WL420-51 Catalina

WL420-45 San Juan

WL420-21 Nantucket

WL420-42 Rockport

11 HARTMANNFORBES.COM