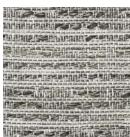

## MONTEREY

grasscloth reimagined

The tidal beauty of Monterey Bay flows in this design of shifting sand and sea-smoothed pebbles. The application of digital printing on traditional grasscloth makes this a contemporary take on a classic wallcovering.

WL421-57 Sea Glass

WL421-60 Dark Shell

WL421-15 Tide Stone

WL421-45 Reef

NATURAL WALLCOVERING WL421-57 Sea Glass Grasscloth

PILLOWS EW257 Angulo Natural Fabric

LE1660 Thunder Woven-to-Size Grassweave