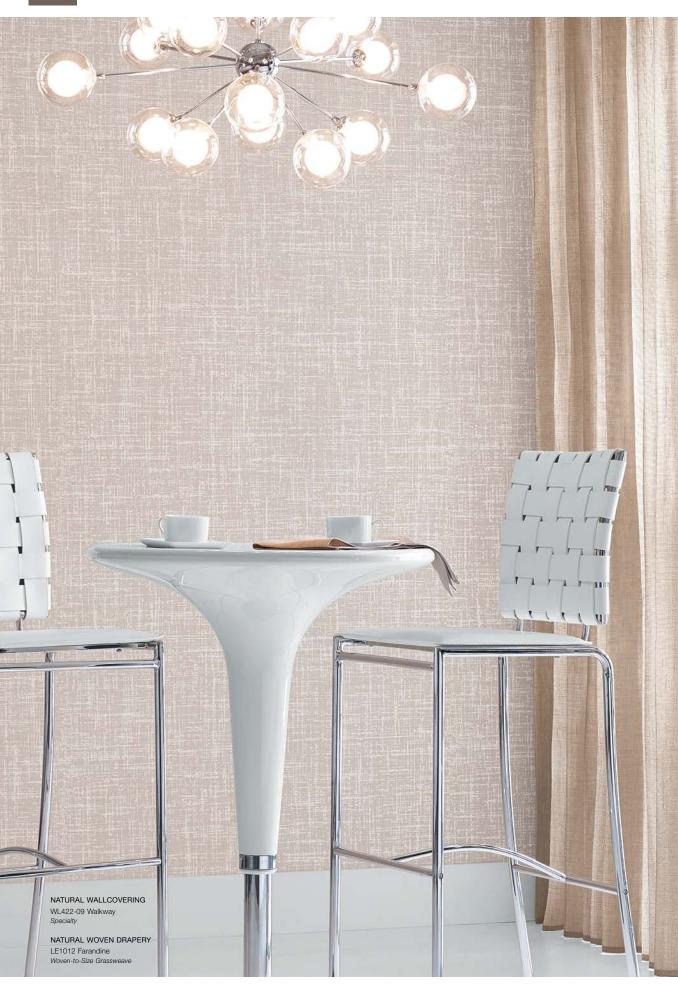

#### NATURAL WALLCOVERINGS

Utilizing new techniques, fibers are reimagined culminating in three unique wallcovering series. Linen is hand applied to a rotary printed urban grid design. Marine ripples are digitally printed over textured grasscloth. Sustainable bac bac fibers are handstripped and handwoven creating a dimensional motif. Each distinct series beautifully frames any room.

#### UPTOWN

a sophisticated pairing of paper and linen

This refined wallcovering conveys the energy of urban construction. An abstract grid design is enlarged, rotary printed, then a thin layer of linen delicately hand-applied to soften the effect. The result is a seamless backdrop that adds an element of the unexpected.

WL422-15 Boulevard

WL422-09 Walkway

WL422-60 Skyway

WL422-84 Rooftop