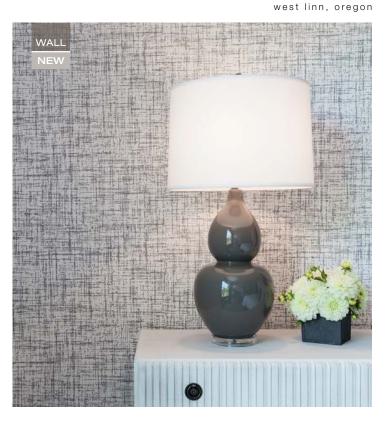

#### UPTOWN

a sophisticated pairing of paper and linen

This refined wallcovering conveys the energy of urban construction. An abstract grid design is enlarged, rotary printed, then a thin layer of linen delicately hand-applied to soften the effect. The result is a seamless backdrop that adds an element of the unexpected.

WL422-15 Boulevard

WL422-09 Walkway

WL422-60 Skyway

WL422-84 Rooftop