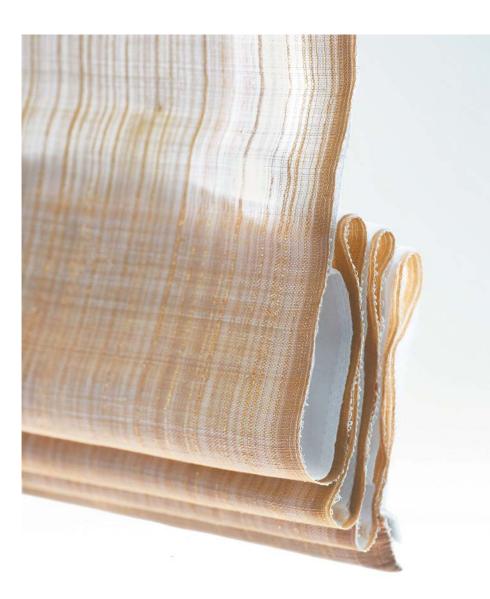

#### NATURAL FABRICS

Capturing the rhythmic sway of flax fields at harvest, our new natural fabrics are crafted in Belgium from pure European linen. Masters of Linen certified and available in double widths, this new design beautifully coordinates with collections past and present.

## FIELDS

nuanced beauty achieved through texture

A perfect expression of harmony in design. This linen beautifully blends two distinct textures into one evocative pattern. Gentle earth tones and visual texture from vertical warp fibers evoke images of undulating flax fields at harvest.

EW148-12 Earthen

EW148-51 Bloom

EW148-39 Root

EW148-57 Petal

EW148-84 Peat