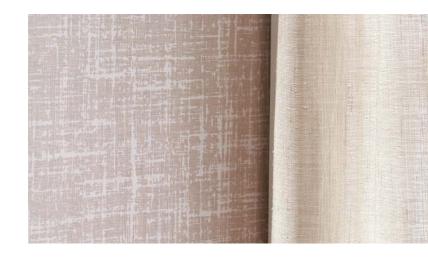

#### NATURAL WALLCOVERINGS

Utilizing new techniques, fibers are reimagined culminating in three unique wallcovering series. Linen is hand applied to a rotary printed urban grid design. Marine ripples are digitally printed over textured grasscloth. Sustainable bac bac fibers are handstripped and handwoven creating a dimensional motif. Each distinct series beautifully frames any room.

#### UPTOWN

a sophisticated pairing of paper and linen

This refined wallcovering conveys the energy of urban construction. An abstract grid design is enlarged, rotary printed, then a thin layer of linen delicately hand-applied to soften the effect. The result is a seamless backdrop that adds an element of the unexpected.

WL422-15 Boulevard

WL422-09 Walkway

WL422-60 Skyway

WL422-84 Rooftop