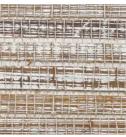

## FIELDS

nuanced beauty achieved through texture

A perfect expression of harmony in design. This linen beautifully blends two distinct textures into one evocative pattern. Gentle earth tones and visual texture from vertical warp fibers evoke images of undulating flax fields at harvest.

EW148-12 Earthen

EW148-51 Bloom

EW148-39 Root

EW148-57 Petal

EW148-84 Peat