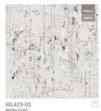

#### CATHEDRAL

a lasting impression

Resembling the glossy bark of rain-soaked Aspens in the Cathedral region of the Colorado mountains, this innovative wallcovering is created with hand-sliced cork skillfully placed on metallic backed paper, then printed with a design inspired by winter woodlands.

WL423-03 White Gold

WL423-09 Gilded shown

WL423-36 Silver

WL423-15 Pewter

WL423-18 Copper

WL423-39 Bronze