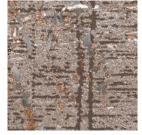

#### CATHEDRAL

a lasting impression

Resembling the glossy bark of rain-soaked Aspens in the Cathedral region of the Colorado mountains, this innovative wallcovering is created with hand-sliced cork skillfully placed on metallic backed paper, then printed with a design inspired by winter woodlands.

WL423-03 White Gold

WL423-09 Gilded shown

WL423-36 Silver

WL423-15 Pewter

WL423-18 Copper

WL423-39 Bronze