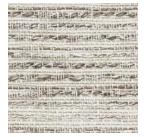

## FIELDS

nuanced beauty achieved through texture

A perfect expression of harmony in design. This linen beautifully blends two distinct textures into one evocative pattern. Gentle earth tones and visual texture from vertical warp fibers evoke images of undulating flax fields at harvest.

EW148-12 Earthen

EW148-51 Bloom

EW148-39 Root

EW148-57 Petal

EW148-84 Peat