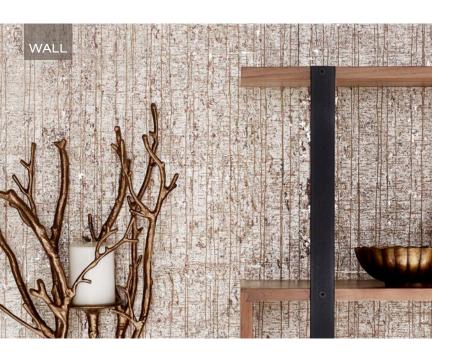

#### UPTOWN

a sophisticated pairing of paper and linen

This refined wallcovering conveys the energy of urban construction. An abstract grid design is enlarged, rotary printed, then a thin layer of linen delicately hand-applied to soften the effect. The result is a seamless backdrop that adds an element of the unexpected.

WL422-15 Boulevard

WL422-09 Walkway

WL422-60 Skyway

WL422-84 Rooftop