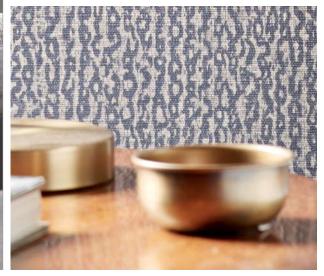

## MONTEREY

grasscloth reimagined

The tidal beauty of Monterey Bay flows in this design of shifting sand and sea-smoothed pebbles. The application of digital printing on traditional grasscloth makes this a contemporary take on a classic wallcovering.

WL421-57 Sea Glass

WL421-60 Dark Shell

WL421-15 Tide Stone

WL421-45 Reef

NATURAL WALLCOVERING WL421-57 Sea Glass Grasscloth

PILLOWS EW257 Angulo Natural Fabric

LE1660 Thunder Woven-to-Size Grassweave