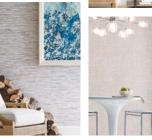

#### NATURAL FABRICS

Capturing the rhythmic sway of flax fields at harvest, our new natural fabrics are crafted in Belgium from pure European linen. Masters of Linen certified and available in double widths, this new design beautifully coordinates with collections past and present.

#### NATURAL WALLCOVERINGS

Utilizing new techniques, fibers are reimagined culminating in three unique wallcovering series. Linen is hand applied to a rotary printed urban grid design. Marine ripples are digitally printed over textured grasscloth. Sustainable bac bac fibers are handstripped and handwoven creating a dimensional motif. Each distinct series beautifully frames any room.

## FIELDS

nuanced beauty achieved through texture

A perfect expression of harmony in design. This linen beautifully blends two distinct textures into one evocative pattern. Gentle earth tones and visual texture from vertical warp fibers evoke images of undulating flax fields at harvest.

#### UPTOWN

a sophisticated pairing of paper and linen

This refined wallcovering conveys the energy of urban construction. An abstract grid design is enlarged, rotary printed, then a thin layer of linen delicately hand-applied to soften the effect. The result is a seamless backdrop that adds an element of the unexpected.