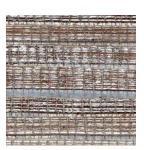

## MONTEREY

grasscloth reimagined

The tidal beauty of Monterey Bay flows in this design of shifting sand and sea-smoothed pebbles. The application of digital printing on traditional grasscloth makes this a contemporary take on a classic wallcovering.

WL421-57 Sea Glass

WL421-60 Dark Shell

WL421-15 Tide Stone

WL421-45 Reef

NATURAL WALLCOVERING WL421-57 Sea Glass Grasscloth

PILLOWS EW257 Angulo Natural Fabric

LE1660 Thunder Woven-to-Size Grassweave